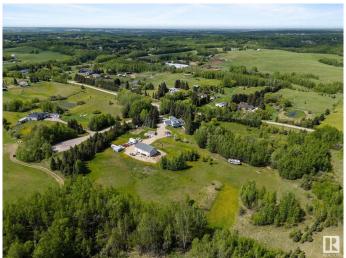

## \$900,000

4 Bedroom, 3.50 Bathroom, 2,154 sqft Rural on 7.44 Acres

Greenfield Acres, Rural Parkland County, AB

Rare Acreage Opportunity â€" Over 7 Acres with Environmental Reserve Backdrop! First time on the market in 30+ years! This stunning 2-storey walkout home sits on 7+ private acres, backing directly onto a tranquil environmental reserve. With the option to subdivide, it's a true investment in lifestyle and value. Enjoy 3600+ sq/ft of developed space, featuring 4 bedrooms + den, 4 bathrooms, and endless natural light. The chef's kitchen boasts a dream gas stove and opens to breathtaking views of rolling land. Perfect for multigenerational living with a basement suite and a separate 3-bedroom suite in the 32 x 45 shopâ€"ideal for guests, family, or rental income. This beautifully maintained home has been significantly upgraded over the years. Private, peaceful, and only 10 minutes to Stony Plain

# **Essential Information**

MLS® # E4440195 Price \$900,000

Bedrooms 4

Bathrooms 3.50

Full Baths 3

Half Baths 1

Square Footage 2,154

Acres 7.44