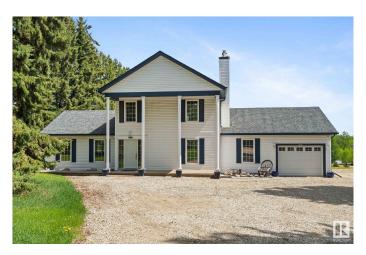

## \$900,000

4 Bedroom, 3.50 Bathroom, 2,154 sqft Rural on 7.44 Acres

Greenfield Acres, Rural Parkland County, AB

Rare Acreage Opportunity â€" Over 7 Acres with Environmental Reserve Backdrop! First time on the market in 30+ years! This stunning 2-storey walkout home sits on 7+ private acres, backing directly onto a tranquil environmental reserve. With the option to subdivide, it's a true investment in lifestyle and value. Enjoy 3600+ sq/ft of developed space, featuring 4 bedrooms + den, 4 bathrooms, and endless natural light. The chef's kitchen boasts a dream gas stove and opens to breathtaking views of rolling land. Perfect for multigenerational living with a basement suite and a separate 3-bedroom suite in the 32 x 45 shopâ€"ideal for guests, family, or rental income. This beautifully maintained home has been significantly upgraded over the years. Private, peaceful, and only 10 minutes to Stony Plain

# **Essential Information**

MLS® # E4440195 Price \$900,000

Bedrooms 4

Bathrooms 3.50

Full Baths 3

Half Baths 1

Square Footage 2,154

Acres 7.44

Year Built 1977

Type Rural

Sub-Type Detached Single Family

Style 2 Storey

Status Active

## **Exterior**

Exterior Wood

Exterior Features Backs Onto Park/Trees, Landscaped, Rolling Land

Construction Wood

Foundation Concrete Perimeter