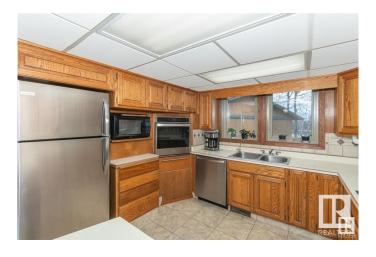

## \$498,900

3 Bedroom, 1.50 Bathroom, 1,835 sqft Rural on 4.42 Acres

Woodville Estates, Rural Strathcona County, AB

SUPER CLEAN & UPGRADED CEDAR HOME NESTLED IN A PRIVATE. TREED SETTING IN WOODVILLE ESTATES. THE WILDLIFE ARE YOUR NEIGHBORS INCLUDING ALMOST DAILY VISITS FROM THE WHITETAIL DEER. ELK ISLAND PARK AND THE STRATHCONA WILDERNESS CENTER ARE JUST MINUTES AWAY. UPGRADES TO THE HOME INCLUDE CEDAR SHAKES C/W INSULATION, RESTAINED EXTERIOR SIDING. FLOORING, WINDOWS, SLIDING, PATIO DOOR, GARAGE DOOR, NEW APPLIANCES, AND A CONVERTED AEROBIC BIOLOGICAL SEPTIC SYSTEM WITH HEATLINE FREEZE PROTECTION AND LIFETIME WARRANTY. A VERY SPECIAL FEATURE OF THE HOME IS THE WALL TO WALL WINDOWS IN THE LIVING ROOM OFFERING GREAT VIEWS OF THE DECK AND GAZEBO. THE BASEMENT IS PARTLY DEVELOPED WITH A WOODBURNING FIREPLACE. A GREAT FAMILY HOME.

## Interior

Heating Forced Air-1, Natural Gas

Stories 2

Has Basement Yes

Basement Full, Partially Finished