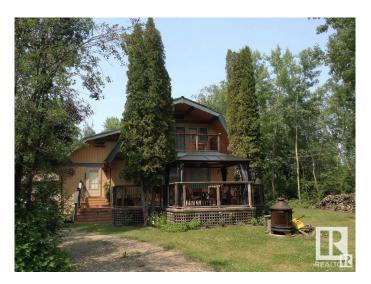

## \$498,900

3 Bedroom, 1.50 Bathroom, 1,835 sqft Rural on 4.42 Acres

Woodville Estates, Rural Strathcona County, AB

SUPER CLEAN & UPGRADED CEDAR HOME NESTLED IN A PRIVATE. TREED SETTING IN WOODVILLE ESTATES. THE WILDLIFE ARE YOUR NEIGHBORS INCLUDING ALMOST DAILY VISITS FROM THE WHITETAIL DEER. ELK ISLAND PARK AND THE STRATHCONA WILDERNESS CENTER ARE JUST MINUTES AWAY. UPGRADES TO THE HOME INCLUDE CEDAR SHAKES C/W INSULATION, RESTAINED EXTERIOR SIDING. FLOORING, WINDOWS, SLIDING, PATIO DOOR, GARAGE DOOR, NEW APPLIANCES, AND A CONVERTED AEROBIC BIOLOGICAL SEPTIC SYSTEM WITH HEATLINE FREEZE PROTECTION AND LIFETIME WARRANTY. A VERY SPECIAL FEATURE OF THE HOME IS THE WALL TO WALL WINDOWS IN THE LIVING ROOM OFFERING GREAT VIEWS OF THE DECK AND GAZEBO. THE BASEMENT IS PARTLY DEVELOPED WITH A WOODBURNING FIREPLACE. A GREAT FAMILY HOME.

#### **Exterior**

Exterior Wood

Exterior Features Backs Onto Park/Trees, Landscaped, Private Setting

Construction Wood Foundation Wood