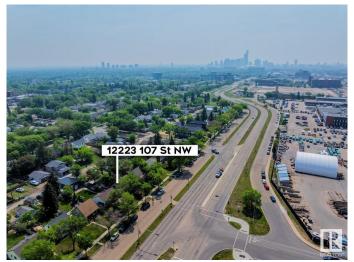

#### \$339,900

0 Bedroom, 3.00 Bathroom, Single Family on 0.00 Acres

Westwood (Edmonton), Edmonton, AB

Incredible opportunity for development land just steps away from NAIT – the perfect location for redevelopment! This building lot is 42ft x 150ft - 6294sqft lot with many possibilities for development.

# **Community Information**

| Address     | 12223 107 Street    |
|-------------|---------------------|
| Area        | Edmonton            |
| Subdivision | Westwood (Edmonton) |
| City        | Edmonton            |
| County      | ALBERTA             |
| Province    | AB                  |
| Postal Code | T5G 2S9             |