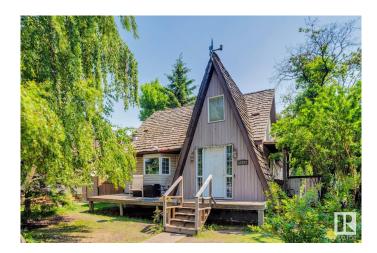

#### \$339,900

0 Bedroom, 3.00 Bathroom, Single Family on 0.00 Acres

Westwood (Edmonton), Edmonton, AB

Incredible opportunity for development land just steps away from NAIT – the perfect location for redevelopment! This building lot is 42ft x 150ft - 6294sqft lot with many possibilities for development.