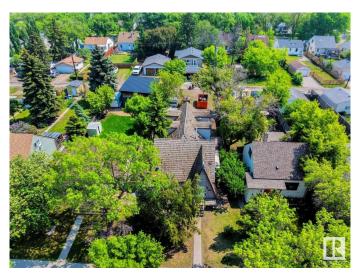

#### \$339,900

0 Bedroom, 3.00 Bathroom, Single Family on 0.00 Acres

Westwood (Edmonton), Edmonton, AB

Incredible opportunity for development land just steps away from NAIT – the perfect location for redevelopment! This building lot is 42ft x 150ft - 6294sqft lot with many possibilities for development.