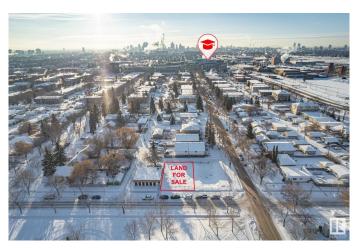

## \$199,900

0 Bedroom, 0.00 Bathroom, Land Commercial on 0.00 Acres

Westwood (Edmonton), Edmonton, AB

(45'x80') vacant (CNC zoned) lot in Westwood , ideal location to build commercial & residential building. Fabulous location with all services at the property line. Minutes to NAIT, transit hubs, downtown, and so much more. So much happening in the immediate area with strong demand for rent & lease space .