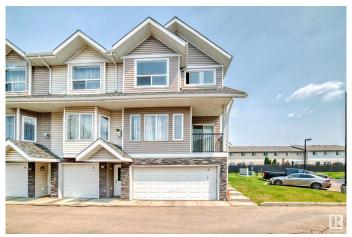

#### \$288,750

4 Bedroom, 3.00 Bathroom, 1,379 sqft Condo / Townhouse on 0.00 Acres

Cumberland, Edmonton, AB

Incredible value in Edmonton! This 1,900+ sq ft end-unit townhouse features 4 bedrooms, 3 full baths, and a double attached garageâ€"perfect for families or investors. Located in Carlton Pointe, just 10 minutes to St. Albert and a short drive to Downtown Edmonton, with easy access to 127 St and Anthony Henday. Inside, enjoy hardwood floors, granite kitchen counters, tile, and a cozy fireplace. Upstairs offers 3 spacious bedrooms, including a large primary suite with walk-in closet and ensuite. The fully finished basement adds a 4th bedroom, full bath, and extra living space. Relax on your oversized deck, with added storage in the garage. Well-maintained, upgraded, and move-in readyâ€"this one won't last!

#### **Exterior**

Exterior Wood, Stone, Vinyl

Exterior Features Fenced, Landscaped, Playground Nearby, Shopping Nearby

Roof Asphalt Shingles

Construction Wood, Stone, Vinyl

Foundation Concrete Perimeter