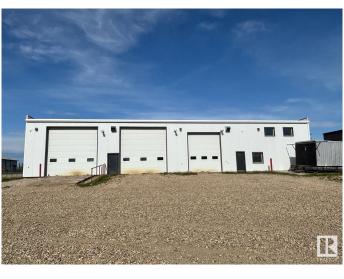

#### \$2,250,000

0 Bedroom, 0.00 Bathroom, Industrial on 0.00 Acres

Drayton Valley, Drayton Valley, AB

4 ACRES OF LAND!! This property offers excellent visibility from the Highway (22) with quick access to Highway 22 & 39. This property is unique in that it offers 3.95 acres in addition to the 60x100 building constructed in 2013 with approximately 70% (4200 sqft) dedicated to shop. The shop bays are 60 feet deep with three 14 foot overhead doors and two 16 foot overhead doors. The shop is heated with overhead radiant heat. The balance of the main floor features a large reception area with 6 offices. The second storey features storage areas. bathrooms, a large lunch room, and a massive boardroom.

Built in 2013