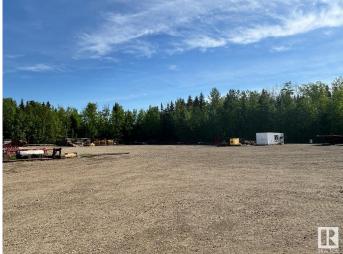

#### \$2,250,000

0 Bedroom, 0.00 Bathroom, Industrial on 0.00 Acres

Drayton Valley, Drayton Valley, AB

4 ACRES OF LAND!! This property offers excellent visibility from the Highway (22) with quick access to Highway 22 & 39. This property is unique in that it offers 3.95 acres in addition to the 60x100 building constructed in 2013 with approximately 70% (4200 sqft) dedicated to shop. The shop bays are 60 feet deep with three 14 foot overhead doors and two 16 foot overhead doors. The shop is heated with overhead radiant heat. The balance of the main floor features a large reception area with 6 offices. The second storey features storage areas. bathrooms, a large lunch room, and a massive boardroom.