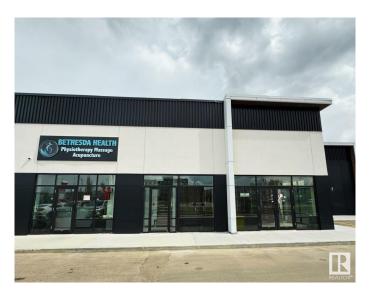

#### \$0

0 Bedroom, 0.00 Bathroom, Office on 0.00 Acres

Ellerslie Industrial, Edmonton, AB

Prime leasing opportunity in South Edmonton on busy Parsons Road! This upper-floor office space offers 1,000 square feet. Located in a high-traffic, well-established commercial area, this space is ideal for professional services or creative studios. Flexible layout options to suit your needs.