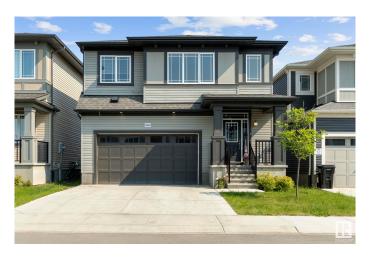

# \$586,600 - 20620 22ave, Edmonton

MLS® #E4440725

# \$586,600

4 Bedroom, 3.50 Bathroom, 2,336 sqft Single Family on 0.00 Acres

Stillwater, Edmonton, AB

This is truly one of the RAREST HOMES currently on market with 2336 sq ft . It features 4 bed room upstairs 3.5 wash room which includes TWO MASTER BEDROOMS -Each with its Own ensuite. Additionally, a bigger BONUS ROOM in second floor and OFFICE SPACE in main level . This 2023 built home is still under 10 year warranty , SEPERATE ENTERANCE To Basement and rough ins for future wash room. Home is well maintained and Immaculate condition. Shows 10/10 .

## **Essential Information**

MLS® # E4440725 Price \$586,600

Bedrooms 4

Bathrooms 3.50

Full Baths 3

Half Baths 1

Square Footage 2,336

Acres 0.00 Year Built 2023

# **Community Information**

Address 20620 22ave

Area Edmonton
Subdivision Stillwater
City Edmonton
County ALBERTA

Province AB

Postal Code T6M 1N3