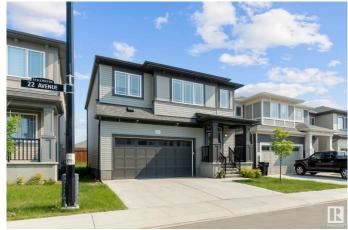

# \$586,600 - 20620 22ave, Edmonton

MLS® #E4440725

# \$586,600

4 Bedroom, 3.50 Bathroom, 2,336 sqft Single Family on 0.00 Acres

Stillwater, Edmonton, AB

This is truly one of the RAREST HOMES currently on market with 2336 sq ft . It features 4 bed room upstairs 3.5 wash room which includes TWO MASTER BEDROOMS -Each with its Own ensuite. Additionally, a bigger BONUS ROOM in second floor and OFFICE SPACE in main level . This 2023 built home is still under 10 year warranty , SEPERATE ENTERANCE To Basement and rough ins for future wash room. Home is well maintained and Immaculate condition. Shows 10/10 .

## **Essential Information**

MLS® # E4440725 Price \$586,600

Bedrooms 4

Bathrooms 3.50

Full Baths 3

Half Baths 1

Square Footage 2,336

Acres 0.00 Year Built 2023

# **Community Information**

Address 20620 22ave

Area Edmonton
Subdivision Stillwater
City Edmonton
County ALBERTA

Province AB

Postal Code T6M 1N3