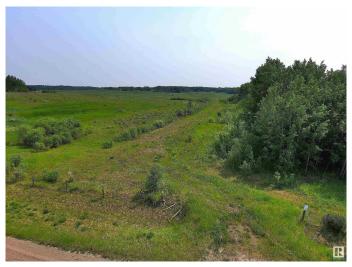

## \$2,100,000

0 Bedroom, 0.00 Bathroom, Rural on 160.00 Acres

None, Rural Lac Ste. Anne County, AB

Developer or Investor required to complete this acreage subdivision project. West Wynd Equestrian Meadows has been approved by Lac Ste Anne County. Heavy lifting has been done. Trees and bush cleared, high grade access road into and circling the interior development done. This is a strong access road with ditches and new metal culvert drainage throughout. Close to Onoway and Alberta Beach. This will be an Awesome development when completed. Possibility of City Water coming to this Subdivision. Take a look and Make Your Dreams come True!!!

## Exterior

Exterior Features Private Setting, Subdividable Lot, Treed Lot