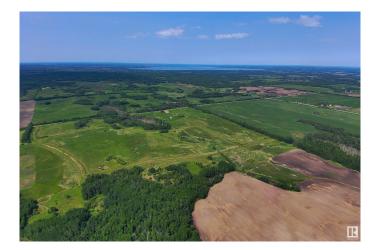

## \$2,100,000

0 Bedroom, 0.00 Bathroom, Rural on 160.00 Acres

None, Rural Lac Ste. Anne County, AB

Developer or Investor required to complete this acreage subdivision project. West Wynd Equestrian Meadows has been approved by Lac Ste Anne County. Heavy lifting has been done. Trees and bush cleared, high grade access road into and circling the interior development done. This is a strong access road with ditches and new metal culvert drainage throughout. Close to Onoway and Alberta Beach. This will be an Awesome development when completed. Possibility of City Water coming to this Subdivision. Take a look and Make Your Dreams come True!!!

## Exterior

Exterior Features Private Setting, Subdividable Lot, Treed Lot