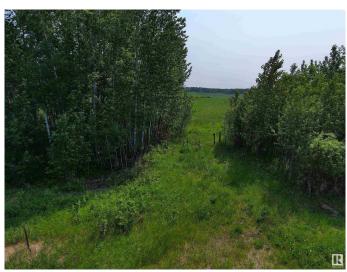

## \$2,100,000

0 Bedroom, 0.00 Bathroom, Rural on 160.00 Acres

None, Rural Lac Ste. Anne County, AB

Developer or Investor required to complete this acreage subdivision project. West Wynd Equestrian Meadows has been approved by Lac Ste Anne County. Heavy lifting has been done. Trees and bush cleared, high grade access road into and circling the interior development done. This is a strong access road with ditches and new metal culvert drainage throughout. Close to Onoway and Alberta Beach. This will be an Awesome development when completed. Possibility of City Water coming to this Subdivision. Take a look and Make Your Dreams come True!!!

## Exterior

Exterior Features Private Setting, Subdividable Lot, Treed Lot