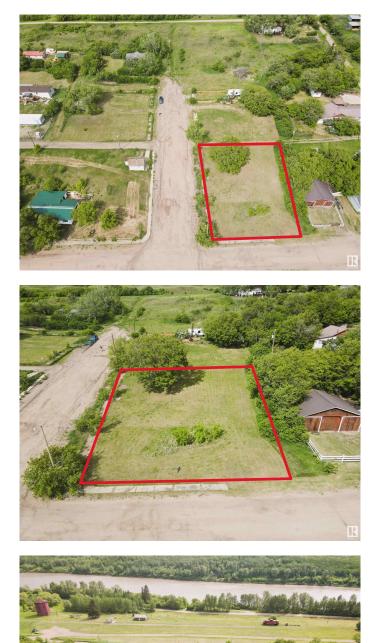

#### \$25,500

0 Bedroom, 0.00 Bathroom, Single Family on 0.00 Acres

Heinsburg, Heinsburg, AB

Build your dream retreat or year-round home on this beautiful lot overlooking the scenic North Saskatchewan River. Power and natural gas are conveniently available at the property line, making development a breeze. Whether you're envisioning a cozy summer cottage or a hillside home, this is the ideal setting. Located less than 10 minutes from Whitney Lake Provincial Park, you'll enjoy easy access to boating, fishing, swimming, and a network of picturesque hiking and cross-country skiing trails. Heinsburg also offers a boat launch right in town and direct access to the Iron Horse Trail â€" a 300 km multi-use trail system perfect for quadding, snowmobiling, biking, and more. Opportunities like this don't come along often â€" peaceful country living, outdoor adventure, and small-town charm all in one exceptional package