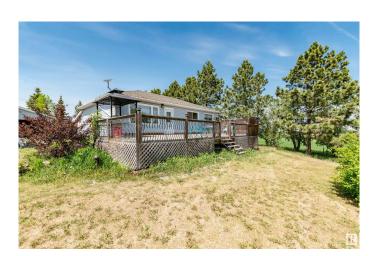

### \$524,900

4 Bedroom, 2.00 Bathroom, 1,018 sqft Rural on 11.08 Acres

None, Rural Strathcona County, AB

Over 11 acres outside of a subdivision with easy access to Sherwood Park and Fort Saskatchewan. 3+1 bedroom bungalow on a quiet country road. Home has hadmany upgrades over the years including most windows, shingles, kitchen with granite tops, a renovated main and downstairs bathroom. Original hardwood upstairs. The livingroom leads to a huge east facing deck. basement is mostly finished with 1 large bedroom with a large walk-in closet, a rec room, utility room and a 3 piece bathroom. Outside are a fenced backyard, a double garage and single garage. great for a business or potential horse set up. Zoned RA Residential/Agriculture.

#### **Exterior**

Exterior Wood

Exterior Features Cross Fenced, Fenced, Fruit Trees/Shrubs

Construction Wood

Foundation Preserved Wood