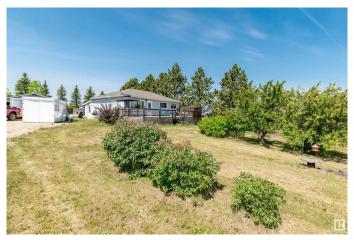

### \$524,900

4 Bedroom, 2.00 Bathroom, 1,018 sqft Rural on 11.08 Acres

None, Rural Strathcona County, AB

Over 11 acres outside of a subdivision with easy access to Sherwood Park and Fort Saskatchewan. 3+1 bedroom bungalow on a quiet country road. Home has hadmany upgrades over the years including most windows, shingles, kitchen with granite tops, a renovated main and downstairs bathroom. Original hardwood upstairs. The livingroom leads to a huge east facing deck. basement is mostly finished with 1 large bedroom with a large walk-in closet, a rec room, utility room and a 3 piece bathroom. Outside are a fenced backyard, a double garage and single garage. great for a business or potential horse set up. Zoned RA Residential/Agriculture.

# Interior

Heating Forced Air-1, Natural Gas

Stories 2

Has Basement Yes

Basement Full, Finished