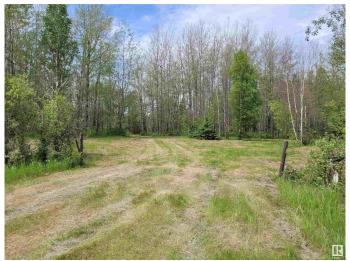

## \$239,000

0 Bedroom, 0.00 Bathroom, Rural on 20.52 Acres

None, Rural Brazeau County, AB

Experience the ultimate in privacy with this stunning 20.52-acre retreat. Embrace peace and tranquility as you immerse yourself in nature at its finest. This property includes a cabin with loft that awaits your finishing touch and two tree stands. Stroll through the wooded areas, listen to the melodies of the birds, and watch for local wildlife. This secluded haven is conveniently situated just 5 km from the amenities of Breton and a short 45-minute drive to Leduc, with Drayton Valley only 30 minutes away

# **Exterior**

Exterior Features Stream/Pond, Treed Lot