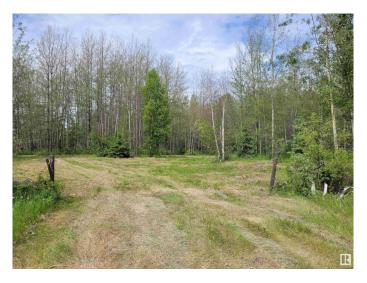

## \$239,000

0 Bedroom, 0.00 Bathroom, Rural on 20.52 Acres

None, Rural Brazeau County, AB

Experience the ultimate in privacy with this stunning 20.52-acre retreat. Embrace peace and tranquility as you immerse yourself in nature at its finest. This property includes a cabin with loft that awaits your finishing touch and two tree stands. Stroll through the wooded areas, listen to the melodies of the birds, and watch for local wildlife. This secluded haven is conveniently situated just 5 km from the amenities of Breton and a short 45-minute drive to Leduc, with Drayton Valley only 30 minutes away

# **Exterior**

Exterior Features Stream/Pond, Treed Lot