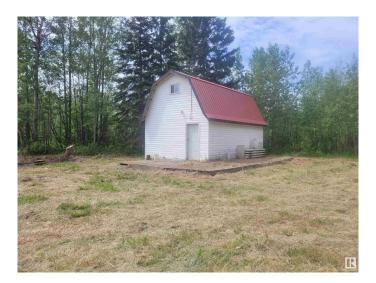

## \$239,000

0 Bedroom, 0.00 Bathroom, Rural on 20.52 Acres

None, Rural Brazeau County, AB

Experience the ultimate in privacy with this stunning 20.52-acre retreat. Embrace peace and tranquility as you immerse yourself in nature at its finest. This property includes a cabin with loft that awaits your finishing touch and two tree stands. Stroll through the wooded areas, listen to the melodies of the birds, and watch for local wildlife. This secluded haven is conveniently situated just 5 km from the amenities of Breton and a short 45-minute drive to Leduc, with Drayton Valley only 30 minutes away