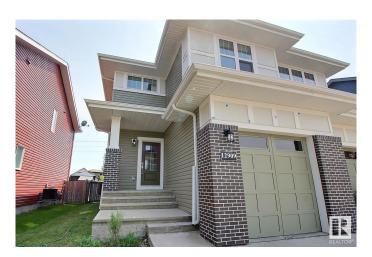

# \$419,900 - 12909 205 Street, Edmonton

MLS® #E4441144

### \$419.900

3 Bedroom, 2.50 Bathroom, 1,344 sqft Single Family on 0.00 Acres

Trumpeter Area, Edmonton, AB

This stunning half duplex backing a greenspace in Trumpeter is ready for you. Offering 3 beds, 2.5 baths, unspoiled basement and single attached garage. Move in immediately and enjoy, parks, trails and a natural setting that Trumpeter offers, just minutes from both St. Albert and Edmonton. You will love the gorgeous kitchen with its quartz counters and floor to ceiling cabinetry, upper floor primary suite with its large ensuite, upstairs laundry, rear deck with no neighbors beyond to enjoy. Effectively brand new, get all the perks of a finished home with A/C, window coverings, appliances, deck, fenced yard that's never been lived in without all the additional hassle and costs of a builder...

#### **Exterior**

Exterior Wood, Brick, Vinyl

Exterior Features Backs Onto Park/Trees, Fenced, Golf Nearby, No Back Lane

Roof Asphalt Shingles
Construction Wood, Brick, Vinyl
Foundation Concrete Perimeter