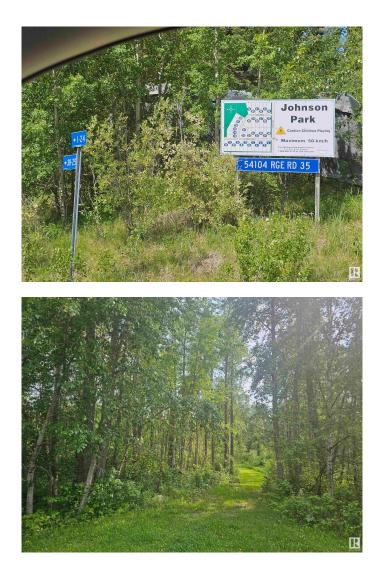

### \$100,000

0 Bedroom, 0.00 Bathroom, Rural on 3.01 Acres

Johnson Park, Rural Lac Ste. Anne County, AB

Beautiful combination of trees, foliage and wildlife in or around this 3 acre parcel of land in Johnson Park, just a few miles south off hwy 633 and rr35. Birch, Aspen and lots of fiddle head ferns surround the paths that are currently cut through this parcel for easy viewing. No lying land which makes this one a great place to build your country home. Gas and Power are both at the property line. Close to Alberta Beach or just a few miles from Wabamun Lake makes this great for enjoying country and recreational living. 40 minutes NW of Edmonton makes this one an easy commute.

## **Community Information**

Address 10 54104 Rge Road 35

| Area        | Rural Lac Ste. Anne County |
|-------------|----------------------------|
| Subdivision | Johnson Park               |
| City        | Rural Lac Ste. Anne County |
| County      | ALBERTA                    |
| Province    | AB                         |
| Postal Code | TOE 0A0                    |