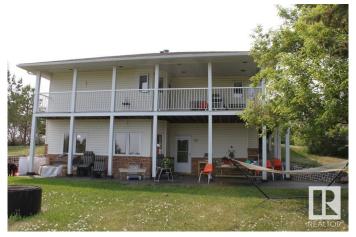

## \$1,275,000

3 Bedroom, 3.00 Bathroom, 1,466 sqft Rural on 80.00 Acres

None, Rural Beaver County, AB

Only half mile off of pavement you'll find this picturesque 80 acre developed parcel with 1466 SQFT home, 40 x 60 shop including 40 x 17 heated workshop, 60 x 100 machine shed, barn, chicken barns and 2 granaries. Home features a walkout basement with infloor heating system, sunken living room, spacious kitchen with corner nook (benches open up for storage). 2 bedrooms on main, with full bath ensuite off the primary suite plus a wall of built-in cabinets. Lower level is mostly developed with additional living space and another bathroom. Moen taps throughout the home. There are over 100 haskup bushes, raspberries, strawberries and many other fruit trees/shrubs. Was a certified organic farm. Welcome home!

## **Amenities**

Features Deck