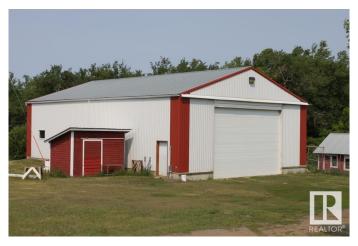

## \$1,275,000

3 Bedroom, 3.00 Bathroom, 1,466 sqft Rural on 80.00 Acres

None, Rural Beaver County, AB

Only half mile off of pavement you'll find this picturesque 80 acre developed parcel with 1466 SQFT home, 40 x 60 shop including 40 x 17 heated workshop, 60 x 100 machine shed, barn, chicken barns and 2 granaries. Home features a walkout basement with infloor heating system, sunken living room, spacious kitchen with corner nook (benches open up for storage). 2 bedrooms on main, with full bath ensuite off the primary suite plus a wall of built-in cabinets. Lower level is mostly developed with additional living space and another bathroom. Moen taps throughout the home. There are over 100 haskup bushes, raspberries, strawberries and many other fruit trees/shrubs. Was a certified organic farm. Welcome home!