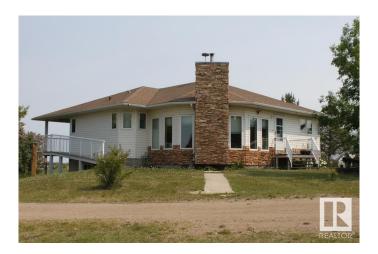

## \$1,275,000

3 Bedroom, 3.00 Bathroom, 1,466 sqft Rural on 80.00 Acres

None, Rural Beaver County, AB

Only half mile off of pavement you'll find this picturesque 80 acre developed parcel with 1466 SQFT home, 40 x 60 shop including 40 x 17 heated workshop, 60 x 100 machine shed, barn, chicken barns and 2 granaries. Home features a walkout basement with infloor heating system, sunken living room, spacious kitchen with corner nook (benches open up for storage). 2 bedrooms on main, with full bath ensuite off the primary suite plus a wall of built-in cabinets. Lower level is mostly developed with additional living space and another bathroom. Moen taps throughout the home. There are over 100 haskup bushes, raspberries, strawberries and many other fruit trees/shrubs. Was a certified organic farm. Welcome home!

#### **Exterior**

Exterior Wood

Exterior Features Fruit Trees/Shrubs

Construction Wood Foundation Slab