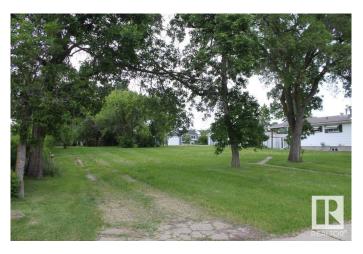

#### \$84,900

0 Bedroom, 0.00 Bathroom, Single Family on 0.00 Acres

Tofield, Tofield, AB

DOUBLE LOT! Build your home and garage/shop and still have lots of room for your RV, boat, etc...Rare find in Tofield -Double lot in mature area of town just a short walk to the arena, curling club and fair grounds and to the library and shopping. Lot measures 100 ft x 140 ft. The Town of Tofield offers a RESIDENTIAL TAX INCENTIVE for new construction (75/50/25). Tofield has two schools, a health centre, medical clinic, pharmacies, dental offices, plus many other businesses. Situated only 30 minutes from Edmonton and Sherwood Park and 45 minutes from the Edmonton International Airport (YEG). Welcome to Tofield, Welcome home!

### Exterior

| Exterior Features | Back Lane, Playground Nearby, Shopping Nearby |
|-------------------|-----------------------------------------------|
| Lot Description   | 100 ft x 140 ft                               |