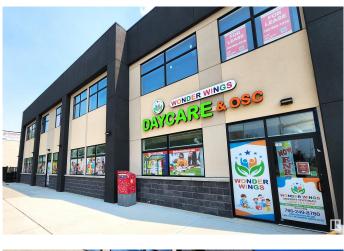

#### \$0

0 Bedroom, 0.00 Bathroom, Retail on 0.00 Acres

Prince Charles, Edmonton, AB

Now Leasing – Up to 5,522 sq. ft. of second-floor commercial space on busy 118 Avenue! Join a strong tenant mix including a daycare, dental clinic, and popular restaurant. This high-exposure space is fully demisable into units as small as 1,496 sq. ft., offering flexible options for medical, professional, wellness, or education-based businesses. CB1 zoning allows for a wide variety of uses. Features include optional digital signage (\$) for added visibility, bright open layouts, A/C and plenty of street and rear parking. Located minutes from downtown, vibrant 124 Street, and the growing Blatchford area. PRIME LOCATION . Landlord is offering flexible lease terms and incentives for qualified tenants. Excellent opportunity to grow your business in a high-traffic, established commercial hub. Customize your space and move in quicklyâ€"this won't last long!