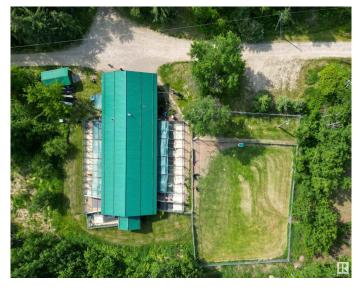

## \$1,550,000

0 Bedroom, 0.00 Bathroom, Business with Property on 0.00 Acres

None, Rural Parkland County, AB

Welcome to the Dog Ranch! This 1,800 sqft, profitable, year-round, Turn-Key Kennel Business is located just off HWY 16 & is just 55 minutes from Edmonton. Each of the 25 individual kennel rooms offers a Generous Warm Interior and its own Secure. Escape-Proof Exterior Space. With 2 sizes of kennel rooms, both large and small breeds are welcome. The building includes a Food Prep Kitchen area, Staff Bathroom/Storage space, & a front Office/Reception area. Dogs are walked twice daily & treated like one big happy family. It's the perfect opportunity to own and run a family business, while enjoying country living in Style while you relax in the Beautifully Designed, Chalet-Style, Custom-Built Home with 3,000 Sqft of living space, 3 bedrooms, 2.5 bathrooms, and a walkout basement, all on 24 acres of rolling land. Highway Frontage Land can add potential revenue for Advertising Signage & there is some space for exclusive RV Storage. Large Service Area for Vacationers & Weekend Skiers. Explore the possibilities!