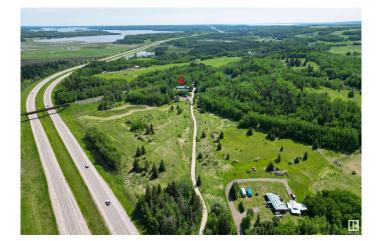

## \$1,550,000

0 Bedroom, 0.00 Bathroom, Business with Property on 0.00 Acres

None, Rural Parkland County, AB

Welcome to the Dog Ranch! This 1,800 sqft, profitable, year-round, Turn-Key Kennel Business is located just off HWY 16 & is just 55 minutes from Edmonton. Each of the 25 individual kennel rooms offers a Generous Warm Interior and its own Secure. Escape-Proof Exterior Space. With 2 sizes of kennel rooms, both large and small breeds are welcome. The building includes a Food Prep Kitchen area, Staff Bathroom/Storage space, & a front Office/Reception area. Dogs are walked twice daily & treated like one big happy family. It's the perfect opportunity to own and run a family business, while enjoying country living in Style while you relax in the Beautifully Designed, Chalet-Style, Custom-Built Home with 3,000 Sqft of living space, 3 bedrooms, 2.5 bathrooms, and a walkout basement, all on 24 acres of rolling land. Highway Frontage Land can add potential revenue for Advertising Signage & there is some space for exclusive RV Storage. Large Service Area for Vacationers & Weekend Skiers. Explore the possibilities!