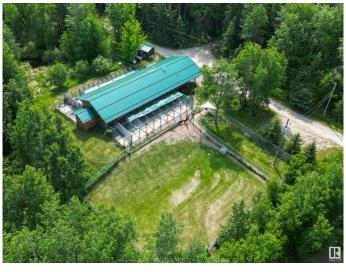

## \$1,550,000

0 Bedroom, 0.00 Bathroom, Business with Property on 0.00 Acres

None, Rural Parkland County, AB

Welcome to the Dog Ranch! This 1,800 sqft, profitable, year-round, Turn-Key Kennel Business is located just off HWY 16 & is just 55 minutes from Edmonton. Each of the 25 individual kennel rooms offers a Generous Warm Interior and its own Secure. Escape-Proof Exterior Space. With 2 sizes of kennel rooms, both large and small breeds are welcome. The building includes a Food Prep Kitchen area, Staff Bathroom/Storage space, & a front Office/Reception area. Dogs are walked twice daily & treated like one big happy family. It's the perfect opportunity to own and run a family business, while enjoying country living in Style while you relax in the Beautifully Designed, Chalet-Style, Custom-Built Home with 3,000 Sqft of living space, 3 bedrooms, 2.5 bathrooms, and a walkout basement, all on 24 acres of rolling land. Highway Frontage Land can add potential revenue for Advertising Signage & there is some space for exclusive RV Storage. Large Service Area for Vacationers & Weekend Skiers. Explore the possibilities!