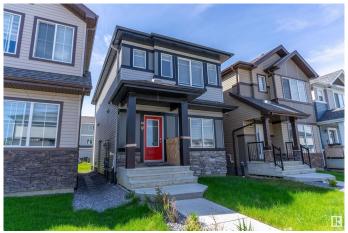

#### \$499.800

4 Bedroom, 3.50 Bathroom, 1,414 sqft Single Family on 0.00 Acres

Aster, Edmonton, AB

Walk to park/school/transit/restaurants...North facing detached home offers ample light throughout the day. The main floor has a 9 ft ceiling, an upgraded kitchen with SS appliances, a decent sized living room, a rear dining area and a 2 pc bath. The upper level has 3 spacious bedrooms, 2 full baths, a laundry room and a bonus room. The fully finished basement has accessibility from side, with a private entrance. The basement has been developed with a bedroom, a full bath, a kitchen/living room and separate laundry. Landscaping has been completed and there is a rear concrete pad for parking 2 vehicles.

### Interior

Interior Features ensuite bathroom

Appliances Dishwasher-Built-In, Dryer-Two, Refrigerators-Two, Stoves-Two,

Washers-Two

Heating Forced Air-1, Natural Gas

Stories 3

Has Basement Yes

Basement Full, Finished