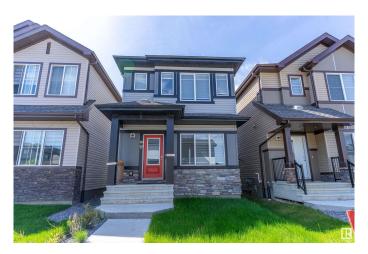

#### \$499.800

4 Bedroom, 3.50 Bathroom, 1,414 sqft Single Family on 0.00 Acres

Aster, Edmonton, AB

Walk to park/school/transit/restaurants...North facing detached home offers ample light throughout the day. The main floor has a 9 ft ceiling, an upgraded kitchen with SS appliances, a decent sized living room, a rear dining area and a 2 pc bath. The upper level has 3 spacious bedrooms, 2 full baths, a laundry room and a bonus room. The fully finished basement has accessibility from side, with a private entrance. The basement has been developed with a bedroom, a full bath, a kitchen/living room and separate laundry. Landscaping has been completed and there is a rear concrete pad for parking 2 vehicles.

#### **Exterior**

Exterior Wood, Vinyl

Exterior Features Back Lane, Landscaped, Public Transportation, Schools, Shopping

Nearby

Roof Asphalt Shingles

Construction Wood, Vinyl

Foundation Concrete Perimeter