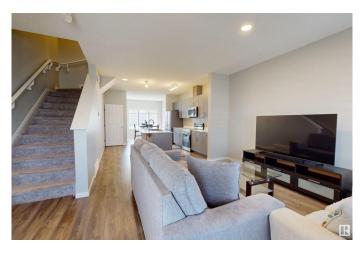

#### \$499.800

4 Bedroom, 3.50 Bathroom, 1,414 sqft Single Family on 0.00 Acres

Aster, Edmonton, AB

Walk to park/school/transit/restaurants...North facing detached home offers ample light throughout the day. The main floor has a 9 ft ceiling, an upgraded kitchen with SS appliances, a decent sized living room, a rear dining area and a 2 pc bath. The upper level has 3 spacious bedrooms, 2 full baths, a laundry room and a bonus room. The fully finished basement has accessibility from side, with a private entrance. The basement has been developed with a bedroom, a full bath, a kitchen/living room and separate laundry. Landscaping has been completed and there is a rear concrete pad for parking 2 vehicles.

### Interior

Interior Features ensuite bathroom

Appliances Dishwasher-Built-In, Dryer-Two, Refrigerators-Two, Stoves-Two,

Washers-Two

Heating Forced Air-1, Natural Gas

Stories 3

Has Basement Yes

Basement Full, Finished