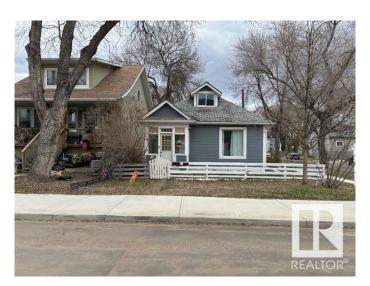

# \$245,000

3 Bedroom, 1.00 Bathroom, 1,188 sqft Single Family on 0.00 Acres

Mccauley, Edmonton, AB

CORNER LOT MUST BE SEEN!! 1150+S/F Modern Character Cape Cod home! THOUSANDS SPENT over the years on upgrades! This AMAZING charming and well maintained SPACIOUS 1.5 STOREY in the wonderful neighborhood of McCauley in North Edmonton. Kitty corner to a beautiful Church! Two blocks from the famous Spinelli's Italian Supermarket & McCauley Park! And the warm SUN shining all day long! Main floor features 9-foot ceilings, spacious kitchen with all appliances, a spacious 4-piece bathroom, 2 bedrooms on the main and a huge 3rd bedroom or flex room upstairs. Extra loft space for tons of storage! Full unspoiled basement. Detached garage. Upgrades include new H2O tank. Hardy board siding W/ Styrofoam insulation. Some new windows, flooring & paint. All Situated on a generously sized, fully fenced, and landscaped 33' x 73' lot, this home is perfect for first-time buyers or investors. AMENITIES, SCHOOLS, MAJOR BUS ROUTES, LRT LINE, GROCERY STORES & RESTAURANTS, MEDICAL SERVICES. MINUTES FROM DOWN TOWN! **BRING OFFERS!** 

### **Essential Information**

MLS® #

E4441511

| Price           | \$245,000                                                                                                |  |
|-----------------|----------------------------------------------------------------------------------------------------------|--|
| Bedrooms        | 3                                                                                                        |  |
| Bathrooms       | 1.00                                                                                                     |  |
| Full Baths      | 1                                                                                                        |  |
| Square Footage  | 1,188                                                                                                    |  |
| Acres           | 0.00                                                                                                     |  |
| Year Built      | 1912                                                                                                     |  |
| Туре            | Single Family                                                                                            |  |
| Sub-Type        | Detached Single Family                                                                                   |  |
| Style           | 1 and Half Storey                                                                                        |  |
| Status          | Active                                                                                                   |  |
| Community Infor | mation                                                                                                   |  |
| Address         | 10803 93 Street                                                                                          |  |
| Area            | Edmonton                                                                                                 |  |
| Subdivision     | Mccauley                                                                                                 |  |
| City            | Edmonton                                                                                                 |  |
| County          | ALBERTA                                                                                                  |  |
| Province        | AB                                                                                                       |  |
| Postal Code     | T5H 1Y7                                                                                                  |  |
| Amenities       |                                                                                                          |  |
| Amenities       | On Street Parking, Ceiling 9 ft., Front Porch, Hot Water Natural Gas, No<br>Animal Home, No Smoking Home |  |
| Parking Spaces  | 3                                                                                                        |  |
| Parking         | Over Sized, Single Garage Detached                                                                       |  |
| Interior        |                                                                                                          |  |
| Appliances      | Dishwasher-Built-In Drver Microwaye Hood Fan Refrigerator                                                |  |

# Exterior

| Exterior          | Wood, Hardie Board Siding                                           |  |  |  |
|-------------------|---------------------------------------------------------------------|--|--|--|
| Exterior Features | Back Lane, Corner Lot, Fenced, Flat Site, Landscaped, Paved Lane,   |  |  |  |
|                   | Playground Nearby, Private Setting, Public Transportation, Schools, |  |  |  |