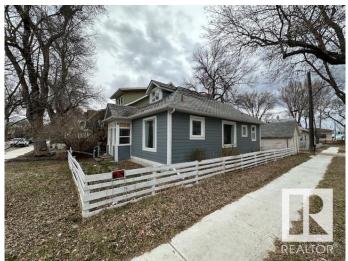

# \$245,000

3 Bedroom, 1.00 Bathroom, 1,188 sqft Single Family on 0.00 Acres

Mccauley, Edmonton, AB

CORNER LOT MUST BE SEEN!! 1150+S/F Modern Character Cape Cod home! THOUSANDS SPENT over the years on upgrades! This AMAZING charming and well maintained SPACIOUS 1.5 STOREY in the wonderful neighborhood of McCauley in North Edmonton. Kitty corner to a beautiful Church! Two blocks from the famous Spinelli's Italian Supermarket & McCauley Park! And the warm SUN shining all day long! Main floor features 9-foot ceilings, spacious kitchen with all appliances, a spacious 4-piece bathroom, 2 bedrooms on the main and a huge 3rd bedroom or flex room upstairs. Extra loft space for tons of storage! Full unspoiled basement. Detached garage. Upgrades include new H2O tank. Hardy board siding W/ Styrofoam insulation. Some new windows, flooring & paint. All Situated on a generously sized, fully fenced, and landscaped 33' x 73' lot, this home is perfect for first-time buyers or investors. AMENITIES, SCHOOLS, MAJOR BUS ROUTES, LRT LINE, GROCERY STORES & RESTAURANTS, MEDICAL SERVICES. MINUTES FROM DOWN TOWN! **BRING OFFERS!** 

# Exterior

| Exterior          | Wood, Hardie Board Siding                                           |  |  |  |
|-------------------|---------------------------------------------------------------------|--|--|--|
| Exterior Features | Back Lane, Corner Lot, Fenced, Flat Site, Landscaped, Paved Lane,   |  |  |  |
|                   | Playground Nearby, Private Setting, Public Transportation, Schools, |  |  |  |