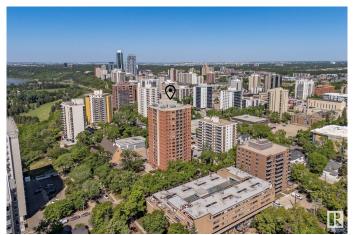

# \$179,900 - 202 9916 113 Street, Edmonton

MLS® #E4441632

## \$179,900

2 Bedroom, 2.00 Bathroom, 854 sqft Condo / Townhouse on 0.00 Acres

WîhkwÃantôwin, Edmonton, AB

RENOVATED 2 bed, 2 bath condo with IN-SUITE LAUNDRY located in South Downtown just steps to the River Valley and LRT. Welcome to Central Park! Residents have private access to a gated greenspace beside the building, full use of car wash and vacuum station with HEATED UNDERGROUND PARKING. The kitchen has been fully renovated with new cabinets, countertops and backsplash plus a hidden paneled dishwasher. Both full washrooms have been renovated with new vanities and tile. Enjoy your private covered balcony for your morning coffee. Amazing location close to UofA, MacEwan, coffee shops, restaurants and downtowns nightlife! 18 plus building

# **Community Information**

Address 202 9916 113 Street

Area Edmonton

Subdivision Wîhkwêntôwin

City Edmonton
County ALBERTA

Province AB

Postal Code T5K 2N3