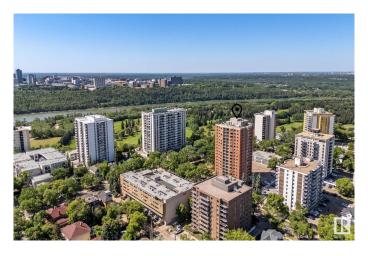

# \$179,900 - 202 9916 113 Street, Edmonton

MLS® #E4441632

## \$179,900

2 Bedroom, 2.00 Bathroom, 854 sqft Condo / Townhouse on 0.00 Acres

WîhkwÃantôwin, Edmonton, AB

RENOVATED 2 bed, 2 bath condo with IN-SUITE LAUNDRY located in South Downtown just steps to the River Valley and LRT. Welcome to Central Park! Residents have private access to a gated greenspace beside the building, full use of car wash and vacuum station with HEATED UNDERGROUND PARKING. The kitchen has been fully renovated with new cabinets, countertops and backsplash plus a hidden paneled dishwasher. Both full washrooms have been renovated with new vanities and tile. Enjoy your private covered balcony for your morning coffee. Amazing location close to UofA, MacEwan, coffee shops, restaurants and downtowns nightlife! 18 plus building

# **Community Information**

Address 202 9916 113 Street

Area Edmonton

Subdivision Wîhkwêntôwin

City Edmonton
County ALBERTA

Province AB

Postal Code T5K 2N3