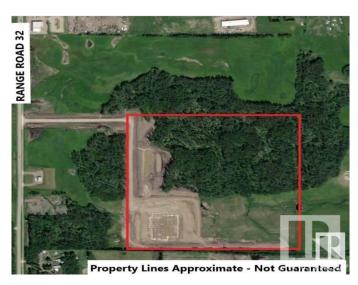

### \$960,000

0 Bedroom, 0.00 Bathroom, Industrial on 0.00 Acres

Lac Ste Anne, Rural Lac Ste. Anne County, AB

Welcome to Lac St Anne County! This 59.8 acre parcel of Industrial Zoned land is located along Range Road 32, south of Alberta Beach, just north of Highway 633 and just 5 minutes west of Highway 43. Access to the site includes paved roadways to the main driveway. What can be done on this site? Potential use can include manufacturing, industrial plant and warehousing. This property includes clearing of approximately 6 acres for building footings, private road construction to the property off Range Road 32, storm water pond construction and public road construction. There is a municipal water transfer station on a lot west of the property along Range Road 32 with future potential to have municipal services onsite. Possibilities for future subdivision. The property is partially treed and surrounded by agricultural and industrial properties and sits adjacent to the community of Alberta Beach.