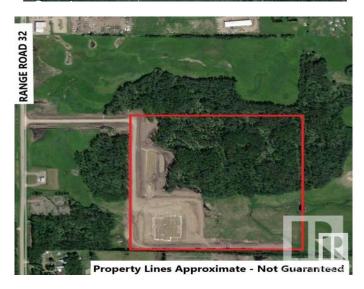

### \$960,000

0 Bedroom, 0.00 Bathroom, Industrial on 0.00 Acres

Lac Ste Anne, Rural Lac Ste. Anne County, AB

Welcome to Lac St Anne County! This 59.8 acre parcel of Industrial Zoned land is located along Range Road 32, south of Alberta Beach, just north of Highway 633 and just 5 minutes west of Highway 43. Access to the site includes paved roadways to the main driveway. What can be done on this site? Potential use can include manufacturing, industrial plant and warehousing. This property includes clearing of approximately 6 acres for building footings, private road construction to the property off Range Road 32, storm water pond construction and public road construction. There is a municipal water transfer station on a lot west of the property along Range Road 32 with future potential to have municipal services onsite. Possibilities for future subdivision. The property is partially treed and surrounded by agricultural and industrial properties and sits adjacent to the community of Alberta Beach.