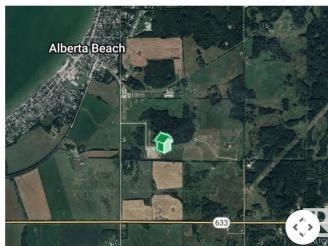

### \$960,000

0 Bedroom, 0.00 Bathroom, Industrial on 0.00 Acres

Lac Ste Anne, Rural Lac Ste. Anne County, AB

Welcome to Lac St Anne County! This 59.8 acre parcel of Industrial Zoned land is located along Range Road 32, south of Alberta Beach, just north of Highway 633 and just 5 minutes west of Highway 43. Access to the site includes paved roadways to the main driveway. What can be done on this site? Potential use can include manufacturing, industrial plant and warehousing. This property includes clearing of approximately 6 acres for building footings, private road construction to the property off Range Road 32, storm water pond construction and public road construction. There is a municipal water transfer station on a lot west of the property along Range Road 32 with future potential to have municipal services onsite. Possibilities for future subdivision. The property is partially treed and surrounded by agricultural and industrial properties and sits adjacent to the community of Alberta Beach.