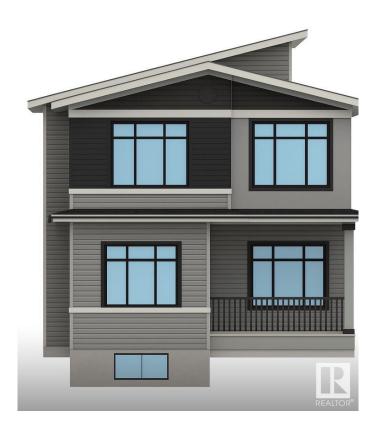

### \$759,900

5 Bedroom, 4.00 Bathroom, 2,348 sqft Single Family on 0.00 Acres

The Orchards At Ellerslie, Edmonton, AB

Discover this stunning pre-construction home in the vibrant community of The Orchards, perfectly situated on a corner and regular lot with 2300+ sqft of thoughtfully designed living space. The home features a bright open-to-above layout, a spice kitchen, main floor full bedroom and full bath, and a side entrance for future basement development. With lots of windows throughout, natural light floods the homeâ€"thanks to its premium corner lot location. Upstairs includes 4 bedrooms, 3 full bathrooms, a bonus room, Jack & Jill bath, and a luxurious 5-piece ensuite in the Master Bedroom. Enjoy access to incredible community amenities like a private residents' clubhouse, splash park, playgrounds, and walking trailsâ€"all in one of Edmonton's most family-friendly and connected neighbourhoods!

## **Exterior**

Exterior Wood, Vinyl
Exterior Features See Remarks

Roof Asphalt Shingles

Construction Wood, Vinyl

Foundation Concrete Perimeter