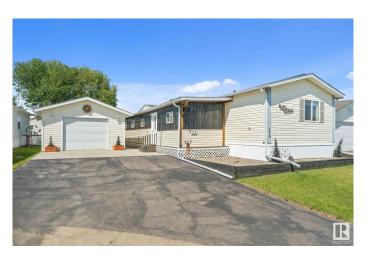

### \$240,000

3 Bedroom, 2.00 Bathroom, 1,213 sqft Land Lease Community on 0.00 Acres

Meridian Meadows, Stony Plain, AB

There's no community quite like Meridian Meadowsâ€"renowned for its wide streets. tranquil greenspaces, and scenic water features. Tucked into a guiet cul-de-sac, this well-maintained home offers comfort, space, and exceptional value with some of the lowest lot rent around. Featuring 3 bedrooms, 2 bathrooms, central A/C, a walk-in closet, and a luxurious jacuzzi tub in the ensuite. Enjoy the massive 9' x 56' screened-in deckâ€"ideal for quiet mornings or evening visits. The oversized (23x15) single garage includes a workbench and separate electrical panel. Mature trees, concrete walkways, a charming gazebo, and a garden shed enhance the beautifully landscaped yard. A rare find for those seeking low-maintenance living in a peaceful, park-like setting!