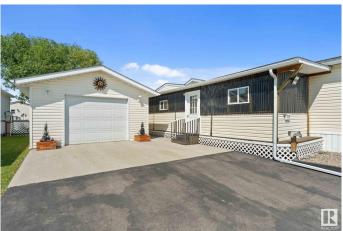

### \$240,000

3 Bedroom, 2.00 Bathroom, 1,213 sqft Land Lease Community on 0.00 Acres

Meridian Meadows, Stony Plain, AB

There's no community quite like Meridian Meadowsâ€"renowned for its wide streets. tranquil greenspaces, and scenic water features. Tucked into a guiet cul-de-sac, this well-maintained home offers comfort, space, and exceptional value with some of the lowest lot rent around. Featuring 3 bedrooms, 2 bathrooms, central A/C, a walk-in closet, and a luxurious jacuzzi tub in the ensuite. Enjoy the massive 9' x 56' screened-in deckâ€"ideal for quiet mornings or evening visits. The oversized (23x15) single garage includes a workbench and separate electrical panel. Mature trees, concrete walkways, a charming gazebo, and a garden shed enhance the beautifully landscaped yard. A rare find for those seeking low-maintenance living in a peaceful, park-like setting!