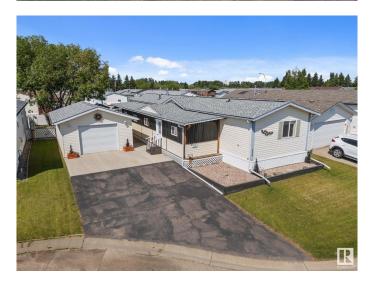

### \$240,000

3 Bedroom, 2.00 Bathroom, 1,213 sqft Land Lease Community on 0.00 Acres

Meridian Meadows, Stony Plain, AB

There's no community quite like Meridian Meadowsâ€"renowned for its wide streets. tranquil greenspaces, and scenic water features. Tucked into a guiet cul-de-sac, this well-maintained home offers comfort, space, and exceptional value with some of the lowest lot rent around. Featuring 3 bedrooms, 2 bathrooms, central A/C, a walk-in closet, and a luxurious jacuzzi tub in the ensuite. Enjoy the massive 9' x 56' screened-in deckâ€"ideal for quiet mornings or evening visits. The oversized (23x15) single garage includes a workbench and separate electrical panel. Mature trees, concrete walkways, a charming gazebo, and a garden shed enhance the beautifully landscaped yard. A rare find for those seeking low-maintenance living in a peaceful, park-like setting!