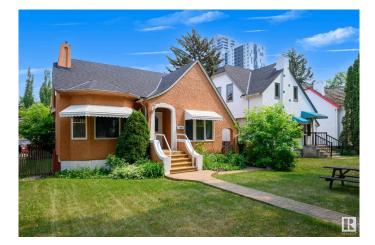

# \$725,000 - 10153 122 Street, Edmonton

MLS® #E4442193

#### \$725,000

0 Bedroom, 0.00 Bathroom, Office on 0.00 Acres

Wîhkwêntôwin, Edmonton, AB

Nestled in the heart of Wîhkwêntôwin, Edmonton's premier community, this captivating 4-bedroom, 2-bathroom heritage style home is a rare gem zoned DC1 under the Area Redevelopment Plan (ARP). This character-filled residence sits on a picturesque, elm tree-lined street, where majestic canopies create a magical ambiance in summer. The house next door is also listed and zoned DC1, presenting a unique opportunity for combined residential or commercial ventures. Perfect for a personal residence or professional office/business, this property blends timeless charm with modern upgrades. Step inside to discover refinished maple hardwood floors, elegant coved ceilings, anchors the inviting living space. The open main floor exudes warmth and sophistication, ideal for hosting or everyday living. The large hardwood staircase leads to a spacious basement featuring a family room, a generous bedroom, and a 4-piece bathroom. Updates include furnace, hot water tank, roof, air conditioning & electric