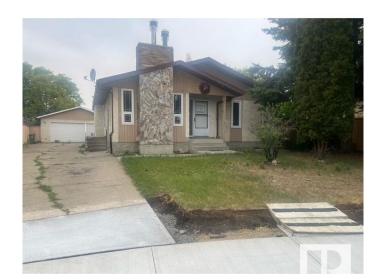

#### \$385,000

5 Bedroom, 2.50 Bathroom, 1,175 sqft Single Family on 0.00 Acres

Hairsine, Edmonton, AB

A charming bungalow, located in the neighborhood of Hairsine. The property features a double detached garage and a pie-shaped lot. This home has 5 bedrooms and 2.5 bathrooms.