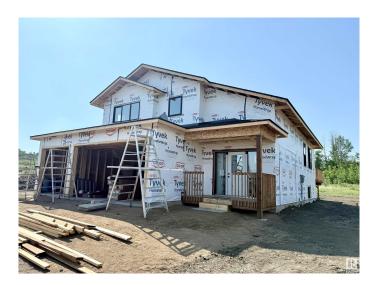

# \$631,750

3 Bedroom, 2.00 Bathroom, 1,529 sqft Rural on 1.50 Acres

Fairway Estates\_MBON, Rural Bonnyville M.D., AB

Country living at Fairway Estates! Close to Cold Lake and a quick cart ride to Grand Center Golf Course! A 1529 modified bilevel is under construction. Kitchen will have white cabinetry, quartz countertops, large island and pantry. 16x16 ft deck off the dining area. Laundry is on the main floor. Primary bedroom has a walk in closet and 4 piece ensuite (dual sinks and a 5 ft walk in shower). Vinyl plank flooring throughout. 1.5 acres backing onto hole#14!

Built in 2025

### **Essential Information**

MLS® # E4442337 Price \$631,750

Bedrooms 3
Bathrooms 2.00

Full Baths 2

Square Footage 1,529

Acres 1.50

Year Built 2025

Type Rural