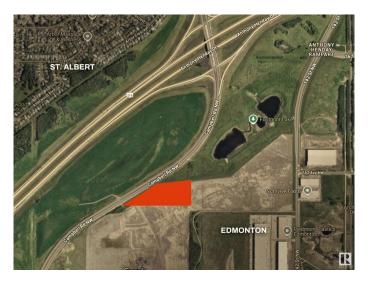

### \$4,999,900

0 Bedroom, 0.00 Bathroom, Land Commercial on 0.00 Acres

Rampart Industrial, Edmonton, AB

Outstanding opportunity to acquire 10.55 ACRES of future commercial land in a rapidly expanding Northwest Edmonton corridor strategically located JUST OFF ANTHONY HENDAY Drive with DIRECT ACCESS TO CAMPBELL ROAD (156 Street), this high-profile site offers seamless connectivity to both Edmonton and St. Albert making it ideal for a wide range of commercial uses. Bordered by major developments including the 450,000 sq. ft. Alberta Liquor Control Distribution Centre and City Ford, the property benefits from strong regional traffic and exposure. Its proximity to the St. Albert Park & Ride hub further enhances long-term value and accessibility, reinforcing this location as a major commercial node in the region. With growing infrastructure, excellent arterial access, and strong demographic growth from both Edmonton and St. Albert, this parcel presents a strategic short-term holding with high future development potential. Position your portfolio for growthâ€"location, access, and momentum are all here.