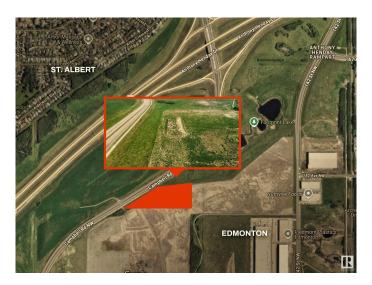

### \$4,999,900

0 Bedroom, 0.00 Bathroom, Land Commercial on 0.00 Acres

Rampart Industrial, Edmonton, AB

Outstanding opportunity to acquire 10.55 ACRES of future commercial land in a rapidly expanding Northwest Edmonton corridor strategically located JUST OFF ANTHONY HENDAY Drive with DIRECT ACCESS TO CAMPBELL ROAD (156 Street), this high-profile site offers seamless connectivity to both Edmonton and St. Albert making it ideal for a wide range of commercial uses. Bordered by major developments including the 450,000 sq. ft. Alberta Liquor Control Distribution Centre and City Ford, the property benefits from strong regional traffic and exposure. Its proximity to the St. Albert Park & Ride hub further enhances long-term value and accessibility, reinforcing this location as a major commercial node in the region. With growing infrastructure, excellent arterial access, and strong demographic growth from both Edmonton and St. Albert, this parcel presents a strategic short-term holding with high future development potential. Position your portfolio for growthâ€"location, access, and momentum are all here.