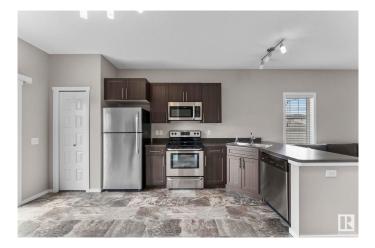

#### \$315,000

2 Bedroom, 2.00 Bathroom, 884 sqft Single Family on 0.00 Acres

Brickyard, Stony Plain, AB

Welcome to the Brickyard! This corner lot home, a former showhome by Daytona Homes half-duplex bungalow with a double attached garage is sure to impress! Step inside to a bright foyer with 9-foot ceilings. The home features two spacious primary bedrooms, each with an ensuite, and laundry facilities all on the same floor. Enjoy energy efficiency with electric baseboard heating and a roof designed for solar panel installation. The beautifully landscaped front and yard include a fenced backyard and a charming patio off the dining area. Abundant natural light fills the living space, enhanced by a skylight, and the kitchen is equipped with stainless steel appliances and a stacking washer and dryer. Enjoy a vibrant community with friendly neighbors, restaurants, schools, shops, parks, and scenic biking and walking trailsâ€"all just a short stroll away!

#### Interior

| Interior Features | ensuite bathroom                                                                                                              |
|-------------------|-------------------------------------------------------------------------------------------------------------------------------|
| Appliances        | Dishwasher-Built-In, Garage Control, Garage Opener, Microwave Hood<br>Fan, Refrigerator, Stacked Washer/Dryer, Stove-Electric |
| Heating           | Baseboard, Electric                                                                                                           |
| Stories           | 1                                                                                                                             |
| Has Basement      | Yes                                                                                                                           |
| Basement          | None, See Remarks                                                                                                             |