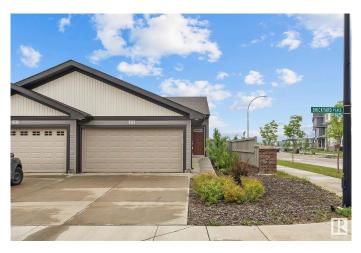

# \$315,000 - 219 Brickyard Place, Stony Plain

MLS® #E4442496

#### \$315,000

2 Bedroom, 2.00 Bathroom, 884 sqft Single Family on 0.00 Acres

Brickyard, Stony Plain, AB

Welcome to the Brickyard! This corner lot home, a former showhome by Daytona Homes half-duplex bungalow with a double attached garage is sure to impress! Step inside to a bright foyer with 9-foot ceilings. The home features two spacious primary bedrooms, each with an ensuite, and laundry facilities all on the same floor. Enjoy energy efficiency with electric baseboard heating and a roof designed for solar panel installation. The beautifully landscaped front and yard include a fenced backyard and a charming patio off the dining area. Abundant natural light fills the living space, enhanced by a skylight, and the kitchen is equipped with stainless steel appliances and a stacking washer and dryer. Enjoy a vibrant community with friendly neighbors, restaurants, schools, shops, parks, and scenic biking and walking trailsâ€"all just a short stroll away!

### Exterior

| Exterior          | Wood, Vinyl                                                |
|-------------------|------------------------------------------------------------|
| Exterior Features | Fenced, Golf Nearby, Landscaped, Level Land, No Back Lane, |
|                   | Playground Nearby, Schools, Shopping Nearby                |
| Roof              | Asphalt Shingles                                           |
| Construction      | Wood, Vinyl                                                |
| Foundation        | Concrete Perimeter                                         |