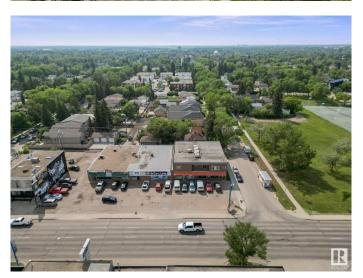

## \$1,400,000

0 Bedroom, 0.00 Bathroom, Retail on 0.00 Acres

Allendale, Edmonton, AB

Incredible opportunity to own a high-exposure, mixed-use building in Allendale! 6932 104 St NW offers 8,065 sq/ft of versatile space with two street-level commercial units and two spacious residential suites above. Zoned DC1, the property supports a wide range of business uses. Upstairs features a 1,493 sq/ft 3-bedroom unit and a 1,745 sq/ft 4-bedroom unit, both well-maintained and income-ready. Located directly on Calgary Trail, this property benefits from massive daily traffic volumes and unbeatable visibility. A large mural by renowned artist Dave Thomas adds character and draws attention. With Strathcona High School park across the street and the planned Rollie Miles Rec Centre nearby, this is a prime location with steady foot traffic and long-term value. A rare investment with flexibility, income potential, and future upside in a central corridor.