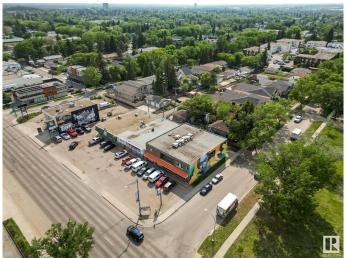

## \$1,400,000

0 Bedroom, 0.00 Bathroom, Retail on 0.00 Acres

Allendale, Edmonton, AB

Incredible opportunity to own a high-exposure, mixed-use building in Allendale! 6932 104 St NW offers 8,065 sq/ft of versatile space with two street-level commercial units and two spacious residential suites above. Zoned DC1, the property supports a wide range of business uses. Upstairs features a 1,493 sq/ft 3-bedroom unit and a 1,745 sq/ft 4-bedroom unit, both well-maintained and income-ready. Located directly on Calgary Trail, this property benefits from massive daily traffic volumes and unbeatable visibility. A large mural by renowned artist Dave Thomas adds character and draws attention. With Strathcona High School park across the street and the planned Rollie Miles Rec Centre nearby, this is a prime location with steady foot traffic and long-term value. A rare investment with flexibility, income potential, and future upside in a central corridor.