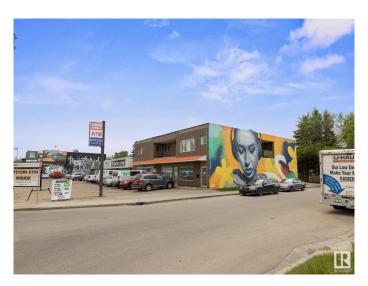

## \$1,400,000

0 Bedroom, 0.00 Bathroom, Retail on 0.00 Acres

Allendale, Edmonton, AB

Incredible opportunity to own a high-exposure, mixed-use building in Allendale! 6932 104 St NW offers 8,065 sq/ft of versatile space with two street-level commercial units and two spacious residential suites above. Zoned DC1, the property supports a wide range of business uses. Upstairs features a 1,493 sq/ft 3-bedroom unit and a 1,745 sq/ft 4-bedroom unit, both well-maintained and income-ready. Located directly on Calgary Trail, this property benefits from massive daily traffic volumes and unbeatable visibility. A large mural by renowned artist Dave Thomas adds character and draws attention. With Strathcona High School park across the street and the planned Rollie Miles Rec Centre nearby, this is a prime location with steady foot traffic and long-term value. A rare investment with flexibility, income potential, and future upside in a central corridor.