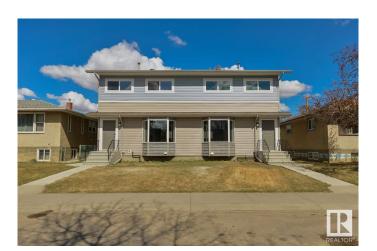

#### \$489,800

4 Bedroom, 2.50 Bathroom, 1,095 sqft Condo / Townhouse on 0.00 Acres

Idylwylde, Edmonton, AB

INVESTOR ALERT. FULLY RENOVATED Duplex with LEGAL BSMT suite in IDYLWYLDE. Remarkable location near Bonnie Doon mall and future LRT. Great curb appeal with updated vinyl exterior, gutters and roof. Main floor features a generous size living room with large bay window, a half bath and laundry room. In the kitchen you will find a large island with Quartz CTPs and SS appliances. Upstairs has 3 well-appointed bedrooms and a updated 3-piece bathroom. The two units are separated by a CINDER BLOCK concrete party wall for superior SOUND PROOFING. Notably most the mechanical was redone with all new plumbing, new furnaces and new HWT's. Legal basement suite has a separate entrance with kitchen, full bath, laundry and bedroom. Single detached garage with driveway and parking pad for extra cars. Other side also available.

# **Community Information**

Address 7940 82 Avenue

Area Edmonton
Subdivision Idylwylde
City Edmonton
County ALBERTA

Province AB

Postal Code T6C 0Y2

## **Exterior**

Exterior Wood, Vinyl
Exterior Features See Remarks
Roof Asphalt Shingles

Construction Wood, Vinyl

Foundation Concrete Perimeter