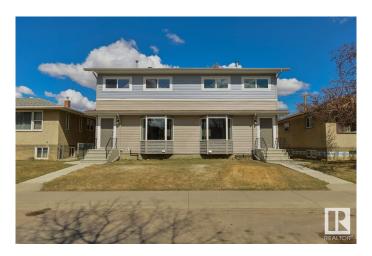

## \$979.800

4 Bedroom, 2.50 Bathroom, 2,189 sqft Condo / Townhouse on 0.00 Acres

Idylwylde, Edmonton, AB

INVESTOR ALERT. FULLY RENOVATED Duplex with LEGAL BSMT suites in IDYLWYLDE. Remarkable location near Bonnie Doon mall and future LRT. Great curb appeal with updated vinyl exterior, gutters and roof. Main floor features a generous size living room with large bay window, a half bath and laundry room. In the kitchen you will find a large island with Quartz CTPs and SS appliances. Upstairs has 3 well-appointed bedrooms and a updated 3-piece bathroom. The two units are separated by a CINDER BLOCK concrete party wall for superior SOUND PROOFING. Notably most the mechanical was redone with all new plumbing, new furnaces and new HWT's. Legal basement suites have a separate entrance with kitchen, full bath, laundry and bedroom. There are a total of 8 PARKING spots out back and good parking in front. Don't miss out on this cash flow opportunity.