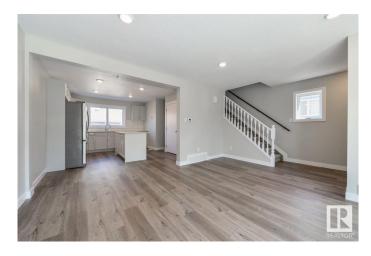

## \$979.800

4 Bedroom, 2.50 Bathroom, 2,189 sqft Condo / Townhouse on 0.00 Acres

Idylwylde, Edmonton, AB

INVESTOR ALERT. FULLY RENOVATED Duplex with LEGAL BSMT suites in IDYLWYLDE. Remarkable location near Bonnie Doon mall and future LRT. Great curb appeal with updated vinyl exterior, gutters and roof. Main floor features a generous size living room with large bay window, a half bath and laundry room. In the kitchen you will find a large island with Quartz CTPs and SS appliances. Upstairs has 3 well-appointed bedrooms and a updated 3-piece bathroom. The two units are separated by a CINDER BLOCK concrete party wall for superior SOUND PROOFING. Notably most the mechanical was redone with all new plumbing, new furnaces and new HWT's. Legal basement suites have a separate entrance with kitchen, full bath, laundry and bedroom. There are a total of 8 PARKING spots out back and good parking in front. Don't miss out on this cash flow opportunity.