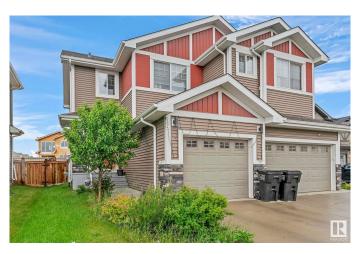

### \$439,000

3 Bedroom, 2.50 Bathroom, 1,279 sqft Single Family on 0.00 Acres

Rosenthal (Edmonton), Edmonton, AB

Welcome to this beautiful half duplex located in the highly sought-after Rosenthal community in West Edmonton! Featuring 3 spacious bedrooms and 2.5 bathrooms, this home offers the perfect blend of comfort and functionality for families or first-time buyers. Enjoy the convenience of a single attached garage, ideal for year-round parking and storage. The open-concept main floor boasts modern finishes, ample natural light, and seamless flowâ€"perfect for entertaining or relaxing. Step outside to a gorgeous backyard complete with a deck, perfect for summer BBQs, morning coffee, or watching the kids play.

# **Amenities**

Amenities Deck

Parking Single Garage Attached

# **Exterior**

Exterior Wood, Vinyl

Exterior Features Golf Nearby, Landscaped, Shopping Nearby

Roof Asphalt Shingles

Construction Wood, Vinyl

Foundation Concrete Perimeter