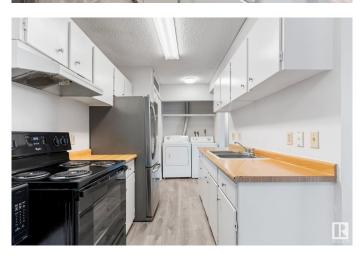

#### \$159,999

3 Bedroom, 1.00 Bathroom, 925 sqft Condo / Townhouse on 0.00 Acres

Tipaskan, Edmonton, AB

Location Location Location!!! the best price and in Millwoods, Nearby Costco, and south Edmonton Common, it's a great deal for First time home Buyer and or Investors, this property has 3 Bedrooms 1 washroom and 1 den which can be storage small office or can be turned into Bathroom. This Place has biggest advantage of having your own Laundry, no coin or shared Laundry, The rent was 1850 which earlier tenant was paying.

#### Interior

| Dishwasher-Built-In, Dryer, Refrigerator, Stove-Electric |
|----------------------------------------------------------|
| Forced Air-1, Natural Gas                                |
| 3                                                        |
| Yes                                                      |
| None, No Basement                                        |
|                                                          |