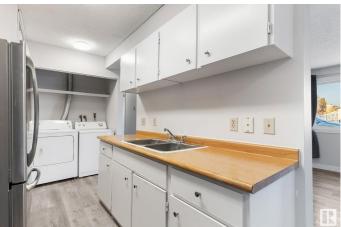

#### \$159,999

3 Bedroom, 1.00 Bathroom, 925 sqft Condo / Townhouse on 0.00 Acres

Tipaskan, Edmonton, AB

Location Location Location!!! the best price and in Millwoods, Nearby Costco, and south Edmonton Common, it's a great deal for First time home Buyer and or Investors, this property has 3 Bedrooms 1 washroom and 1 den which can be storage small office or can be turned into Bathroom. This Place has biggest advantage of having your own Laundry, no coin or shared Laundry, The rent was 1850 which earlier tenant was paying.

#### Interior

| Dishwasher-Built-In, Dryer, Refrigerator, Stove-Electric |
|----------------------------------------------------------|
| Forced Air-1, Natural Gas                                |
| 3                                                        |
| Yes                                                      |
| None, No Basement                                        |
|                                                          |