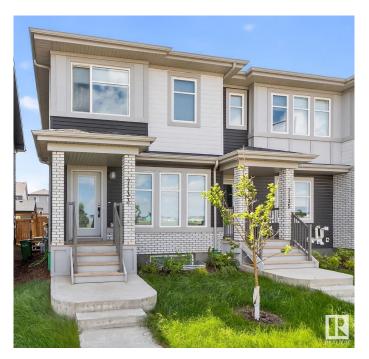

## \$490,000

4 Bedroom, 3.50 Bathroom, 1,458 sqft Single Family on 0.00 Acres

Crystallina Nera East, Edmonton, AB

INVESTMENT potential and family-friendly living in Edmonton's sought-after Crystallina Nera community! Featuring a LEGAL BASEMENT SUITE with a separate entrance, providing an excellent opportunity for rental income. The OPEN CONCEPT main floor features new windows with loads of NATURAL LIGHT. A spacious yard and DETACHED DOUBLE GARAGE offers additional storage and convenience. Located across from a future SCHOOL, the property is perfect for families seeking convenience or investors looking for long-term value in a growing neighborhood. Nearby amenities include parks, shopping centers, and easy access to major highways.

## Interior

Interior Features ensuite bathroom

Appliances Dryer-Two, Refrigerators-Two, Stoves-Two, Washers-Two,

Dishwasher-Two, Microwave Hood Fan-Two

Heating Forced Air-2, Natural Gas

Stories 3

Has Suite Yes
Has Basement Yes