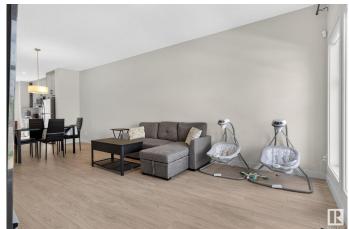

## \$490,000

4 Bedroom, 3.50 Bathroom, 1,458 sqft Single Family on 0.00 Acres

Crystallina Nera East, Edmonton, AB

INVESTMENT potential and family-friendly living in Edmonton's sought-after Crystallina Nera community! Featuring a LEGAL BASEMENT SUITE with a separate entrance, providing an excellent opportunity for rental income. The OPEN CONCEPT main floor features new windows with loads of NATURAL LIGHT. A spacious yard and DETACHED DOUBLE GARAGE offers additional storage and convenience. Located across from a future SCHOOL, the property is perfect for families seeking convenience or investors looking for long-term value in a growing neighborhood. Nearby amenities include parks, shopping centers, and easy access to major highways.

## Interior

Interior Features ensuite bathroom

Appliances Dryer-Two, Refrigerators-Two, Stoves-Two, Washers-Two,

Dishwasher-Two, Microwave Hood Fan-Two

Heating Forced Air-2, Natural Gas

Stories 3

Has Suite Yes
Has Basement Yes