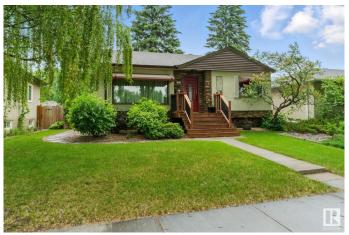

# \$402,500 - 11643 137 Street, Edmonton

MLS® #E4442665

## \$402.500

3 Bedroom, 2.00 Bathroom, 1,030 sqft Single Family on 0.00 Acres

Woodcroft, Edmonton, AB

Enjoy this excellent Woodcroft home, in a superior location. The updated 1,030 square foot bungalow is well laid out, the living room area flows into the dining area, connected to the kitchen. The upstairs has 2 fair sized bedrooms, and is completed with a 4 piece bath. The basement includes a family room, bedroom, flex room, 3 piece bath and laundry. The back yard is accessible through the side door or the patio doors from the primary bedroom and into the yard. The yard has a double detached garage, storage shed and is nicely treed. This home is in close proximity most amenities, including The Telus World of Science and Coronation Park which includes the Peter Hemingway Aquatic Center and sporting facilities including the new indoor Velodrome which is slated to open in 2026. Make this your new home, you will be happy you did.