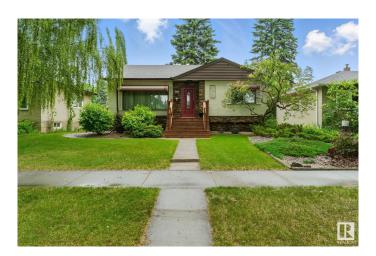

# \$402,500 - 11643 137 Street, Edmonton

MLS® #E4442665

## \$402.500

3 Bedroom, 2.00 Bathroom, 1,030 sqft Single Family on 0.00 Acres

Woodcroft, Edmonton, AB

Enjoy this excellent Woodcroft home, in a superior location. The updated 1,030 square foot bungalow is well laid out, the living room area flows into the dining area, connected to the kitchen. The upstairs has 2 fair sized bedrooms, and is completed with a 4 piece bath. The basement includes a family room, bedroom, flex room, 3 piece bath and laundry. The back yard is accessible through the side door or the patio doors from the primary bedroom and into the yard. The yard has a double detached garage, storage shed and is nicely treed. This home is in close proximity most amenities, including The Telus World of Science and Coronation Park which includes the Peter Hemingway Aquatic Center and sporting facilities including the new indoor Velodrome which is slated to open in 2026. Make this your new home, you will be happy you did.