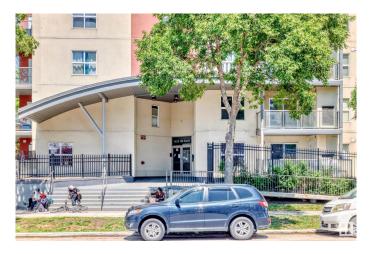

### \$165,000

1 Bedroom, 1.00 Bathroom, 587 sqft Condo / Townhouse on 0.00 Acres

Central Mcdougall, Edmonton, AB

Discover this 587 sq ft, 1-bed, 1-bath condo in the heart of Edmonton's vibrant Ice District, a proven successful Airbnb or your perfect urban home! Steps from Rogers Place, Brew and Bloom, Lingnam, and MacEwan University, this prime location offers a stunning downtown view and unbeatable access to the action. Features include a brand-new furnace and air conditioner for year-round comfort, heated underground parking and is within walking distance to the LRT, Jasper Avenue, and River Valley trails in a vibrant neighborhood with top dining, entertainment, and local events. Whether you're hosting guests for a game night at Rogers Place or seeking a chic downtown retreat, this turnkey property is ready to shine.

## **Community Information**

| Address           | 316 10118 106 Ave                                                                                                       |
|-------------------|-------------------------------------------------------------------------------------------------------------------------|
| Area              | Edmonton                                                                                                                |
| Subdivision       | Central Mcdougall                                                                                                       |
| City              | Edmonton                                                                                                                |
| County            | ALBERTA                                                                                                                 |
| Province          | AB                                                                                                                      |
| Postal Code       | T5T 2T6                                                                                                                 |
| Amenities         |                                                                                                                         |
| Amenities         | On Street Parking, Air Conditioner, No Animal Home, No Smoking<br>Home, Parking-Visitor, Secured Parking, Security Door |
| Parking           | Underground                                                                                                             |
| Interior          |                                                                                                                         |
| Appliances        | Air Conditioning-Central, Dishwasher-Built-In, Dryer, Refrigerator, Stove-Electric, Washer, Window Coverings            |
| Heating           | Forced Air-1, Natural Gas                                                                                               |
| # of Stories      | 5                                                                                                                       |
| Stories           | 5                                                                                                                       |
| Has Basement      | Yes                                                                                                                     |
| Basement          | None, No Basement                                                                                                       |
| Exterior          |                                                                                                                         |
| Exterior          | Wood, Stucco                                                                                                            |
| Exterior Eesturos | Public Transportation, Shopping Nearby, View City, View Downtown                                                        |