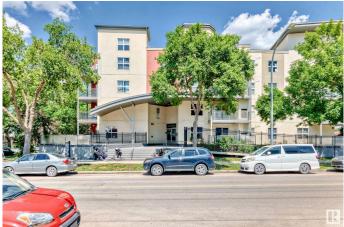

### \$165,000

1 Bedroom, 1.00 Bathroom, 587 sqft Condo / Townhouse on 0.00 Acres

Central Mcdougall, Edmonton, AB

Discover this 587 sq ft, 1-bed, 1-bath condo in the heart of Edmonton's vibrant Ice District, a proven successful Airbnb or your perfect urban home! Steps from Rogers Place, Brew and Bloom, Lingnam, and MacEwan University, this prime location offers a stunning downtown view and unbeatable access to the action. Features include a brand-new furnace and air conditioner for year-round comfort, heated underground parking and is within walking distance to the LRT, Jasper Avenue, and River Valley trails in a vibrant neighborhood with top dining, entertainment, and local events. Whether you're hosting guests for a game night at Rogers Place or seeking a chic downtown retreat, this turnkey property is ready to shine.

## **Community Information**

| Address           | 316 10118 106 Ave                                                                                                       |
|-------------------|-------------------------------------------------------------------------------------------------------------------------|
| Area              | Edmonton                                                                                                                |
| Subdivision       | Central Mcdougall                                                                                                       |
| City              | Edmonton                                                                                                                |
| County            | ALBERTA                                                                                                                 |
| Province          | AB                                                                                                                      |
| Postal Code       | T5T 2T6                                                                                                                 |
| Amenities         |                                                                                                                         |
| Amenities         | On Street Parking, Air Conditioner, No Animal Home, No Smoking<br>Home, Parking-Visitor, Secured Parking, Security Door |
| Parking           | Underground                                                                                                             |
| Interior          |                                                                                                                         |
| Appliances        | Air Conditioning-Central, Dishwasher-Built-In, Dryer, Refrigerator, Stove-Electric, Washer, Window Coverings            |
| Heating           | Forced Air-1, Natural Gas                                                                                               |
| # of Stories      | 5                                                                                                                       |
| Stories           | 5                                                                                                                       |
| Has Basement      | Yes                                                                                                                     |
| Basement          | None, No Basement                                                                                                       |
| Exterior          |                                                                                                                         |
| Exterior          | Wood, Stucco                                                                                                            |
| Exterior Eesturos | Public Transportation, Shopping Nearby, View City, View Downtown                                                        |