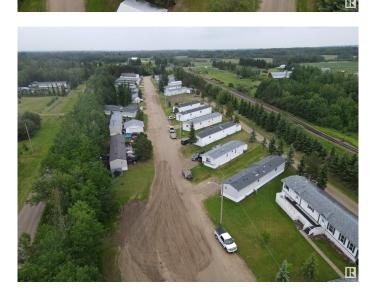

### \$1,550,000

0 Bedroom, 0.00 Bathroom, Business with Property on 0.00 Acres

None, Rural Sturgeon County, AB

This is a 28 lot Mobile Home Park located on the south side of Calahoo, AB. With a high occupancy rate, this park provides excellent revenue for any potential owner. Within close proximity to St. Albert, Stony Plain-Spruce Grove, the attractive location provides a fantastic opportunity for those who enjoy small community living while enjoying the close amenities larger centers offer. The park is connected to municipal sewer via a holding tank and pump out, along with a drilled well and associated water treatment system, while each pad is responsible for their own metered power & gas. There is potential for additional pads creating added revenue. Mobiles are not owned by the mobile home park.

#### **Essential Information**

MLS® # E4442743 Price \$1,550,000

Bathrooms 0.00
Acres 0.00
Year Built 2001

Type Business with Property

Status Active

Address 54500 Rge Rd 275

Area Rural Sturgeon County

Subdivision None