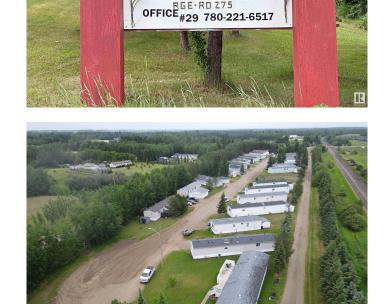

### \$1,550,000

0 Bedroom, 0.00 Bathroom, Business with Property on 0.00 Acres

None, Rural Sturgeon County, AB

This is a 28 lot Mobile Home Park located on the south side of Calahoo, AB. With a high occupancy rate, this park provides excellent revenue for any potential owner. Within close proximity to St. Albert, Stony Plain-Spruce Grove, the attractive location provides a fantastic opportunity for those who enjoy small community living while enjoying the close amenities larger centers offer. The park is connected to municipal sewer via a holding tank and pump out, along with a drilled well and associated water treatment system, while each pad is responsible for their own metered power & gas. There is potential for additional pads creating added revenue. Mobiles are not owned by the mobile home park.

Built in 2001

#### **Essential Information**

MLS® # E4442743 Price \$1,550,000

Bathrooms 0.00
Acres 0.00
Year Built 2001

Type Business with Property

Status Active

Address 54500 Rge Rd 275

Area Rural Sturgeon County

Subdivision None