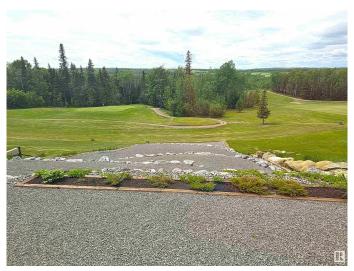

## \$139,900

0 Bedroom, 0.00 Bathroom, Rural on 0.00 Acres

Dorchester Ranch, Rural Wetaskiwin County, AB

Best view in Cavallo Ridge hands Down! Located on "The Ridge" overlooking the 3rd Hole & the Gorgeous River Valley! 1 hr frm Edm. Stay in the trailer until Fall (the bright Colours in the Fall are incredible) or better yet Build or bring in a modular & enjoy the magical snowy tree view in winter! Extensive Zeroscape Professional landscaping hired to allow for areas of flat space on the steep Ridge, this Created way more useable land. Nordeg Imported Limestone Rock eliminates tiresome maintenance so you can enjoy Golfing & doing the things you love. There is muni unlimited water use & electricity on the property. No HOA fees! A perfect Getaway spot for social fun or for quiet peaceful calm up to you! Lot 414 on the Dorchester Golf Course is a Prime spot. You can not beat the value for this low price! A steal of a deal. Quality built 10x20 Shed can hold all the supplies, includes a side door to allows for indoor golf cart storage. New deck. Optional Trailer can be purchased with lot for additional \$22000

#### **Exterior**

Exterior Features Backs Onto Park/Trees, Flat Site, Golf Nearby, Landscaped, Low

Maintenance Landscape, Picnic Area, Ravine View, River Valley View,

**Shopping Nearby** 