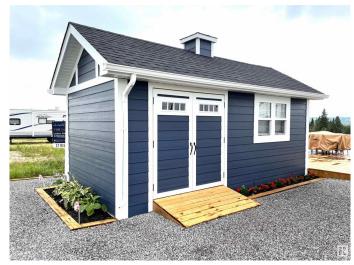

## \$139,900

0 Bedroom, 0.00 Bathroom, Rural on 0.00 Acres

Dorchester Ranch, Rural Wetaskiwin County, AB

Best view in Cavallo Ridge hands Down! Located on "The Ridge" overlooking the 3rd Hole & the Gorgeous River Valley! 1 hr frm Edm. Stay in the trailer until Fall (the bright Colours in the Fall are incredible) or better yet Build or bring in a modular & enjoy the magical snowy tree view in winter! Extensive Zeroscape Professional landscaping hired to allow for areas of flat space on the steep Ridge, this Created way more useable land. Nordeg Imported Limestone Rock eliminates tiresome maintenance so you can enjoy Golfing & doing the things you love. There is muni unlimited water use & electricity on the property. No HOA fees! A perfect Getaway spot for social fun or for quiet peaceful calm up to you! Lot 414 on the Dorchester Golf Course is a Prime spot. You can not beat the value for this low price! A steal of a deal. Quality built 10x20 Shed can hold all the supplies, includes a side door to allows for indoor golf cart storage. New deck. Optional Trailer can be purchased with lot for additional \$22000