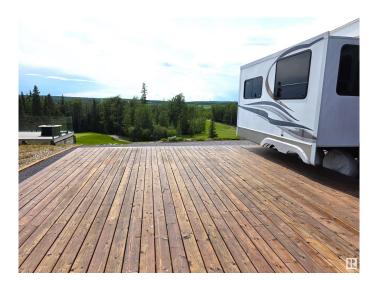

## \$139,900

0 Bedroom, 0.00 Bathroom, Rural on 0.00 Acres

Dorchester Ranch, Rural Wetaskiwin County, AB

Best view in Cavallo Ridge hands Down! Located on "The Ridge" overlooking the 3rd Hole & the Gorgeous River Valley! 1 hr frm Edm. Stay in the trailer until Fall (the bright Colours in the Fall are incredible) or better yet Build or bring in a modular & enjoy the magical snowy tree view in winter! Extensive Zeroscape Professional landscaping hired to allow for areas of flat space on the steep Ridge, this Created way more useable land. Nordeg Imported Limestone Rock eliminates tiresome maintenance so you can enjoy Golfing & doing the things you love. There is muni unlimited water use & electricity on the property. No HOA fees! A perfect Getaway spot for social fun or for quiet peaceful calm up to you! Lot 414 on the Dorchester Golf Course is a Prime spot. You can not beat the value for this low price! A steal of a deal. Quality built 10x20 Shed can hold all the supplies, includes a side door to allows for indoor golf cart storage. New deck. Optional Trailer can be purchased with lot for additional \$22000