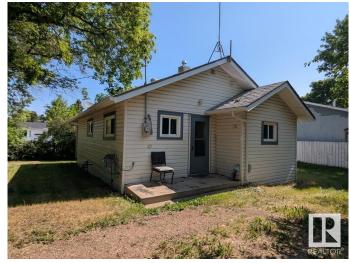

## \$89,900

2 Bedroom, 1.00 Bathroom, 813 sqft Single Family on 0.00 Acres

Ryley, Ryley, AB

Nice starter or down sizer located in the Village of Ryley, approximately 50 minutes east of Edmonton and Sherwood Park. 2 bedrooms, spacious living room, main floor laundry, huge yard with lots of mature trees. Property is bordered by the street and two alleyways. Perfect for those who like their privacy. Welcome home!

#### **Exterior**

Exterior Wood, Vinyl

Exterior Features Private Setting, Treed Lot

Roof Asphalt Shingles

Construction Wood, Vinyl

Foundation Concrete Perimeter