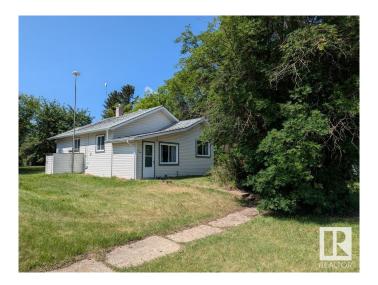

## \$89,900

2 Bedroom, 1.00 Bathroom, 813 sqft Single Family on 0.00 Acres

Ryley, Ryley, AB

Nice starter or down sizer located in the Village of Ryley, approximately 50 minutes east of Edmonton and Sherwood Park. 2 bedrooms, spacious living room, main floor laundry, huge yard with lots of mature trees. Property is bordered by the street and two alleyways. Perfect for those who like their privacy. Welcome home!

#### **Exterior**

Exterior Wood, Vinyl

Exterior Features Private Setting, Treed Lot

Roof Asphalt Shingles

Construction Wood, Vinyl

Foundation Concrete Perimeter