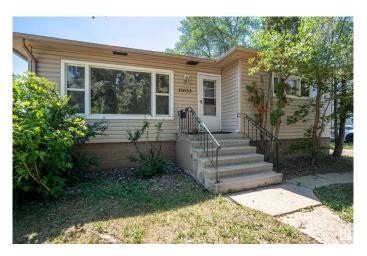

### \$374,900

4 Bedroom, 2.00 Bathroom, 860 sqft Single Family on 0.00 Acres

Prince Rupert, Edmonton, AB

Welcome to this CHARMING 4-BEDROOM BUNGALOW located in the community of PRINCE RUPERT. Sitting on a 58' x 120' LOT, this home features 2 BEDROOMS UP and 2 DOWN, with a FINISHED BASEMENT and RECENT UPDATES including a NEWER ROOF and NEWER BASEMENT FLOORING. The spacious backyard offers GARDEN BEDS and a FIRE PIT, perfect for outdoor enjoyment. Located just minutes from KINGSWAY MALL, NAIT, DOWNTOWN and major transit routes, this centrally located property is perfect for HOMEOWNERS or INVESTORS looking for flexibility, space and opportunity in a prime location.

Stories 2

Has Basement Yes

Basement Full, Finished

**Exterior** 

Exterior Wood, Vinyl

Exterior Features Shopping Nearby, Vegetable Garden, Partially Fenced

Roof Asphalt Shingles

Construction Wood, Vinyl