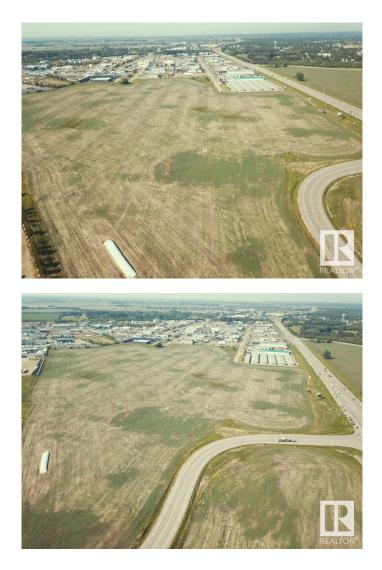

## \$5,000,000

0 Bedroom, 0.00 Bathroom, Land Commercial on 0.00 Acres

Light Industrial Park, Fort Saskatchewan, AB

Incredible Development Opportunity! Prime 63.43-acre parcel located at the corner of Hwy 15 and 88 Ave in Fort Saskatchewan. This high-exposure property offers tremendous frontage and visibility in a rapidly growing area. Zoned Light Industrial District and designated as Major Employment Lands in the municipal development plan, it's ideally positioned for industrial or commercial development. Rare chance to invest in one of the region's most strategic locations with easy access to major transportation routes.