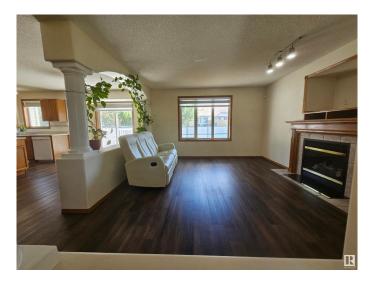

#### \$545,000

4 Bedroom, 3.50 Bathroom, 1,920 sqft Single Family on 0.00 Acres

Wild Rose, Edmonton, AB

Perfectly located 1900 SQFT 2-storey with fully finished basement. Beautiful home offers you Living room, kitchen, dinning and half bath on the main floor. Nice open living room with fireplace. Open kitchen with dinning. Main floor laundry. Second floor comes with three bedrooms and Bonus room. Huge master bedroom with En- suite bath with corner jacuzzi. Professionally finished basement has great room, one bedroom and full bath. Huge lot is fully landscaped. Good size rear deck. Close to school and shopping. Must See...