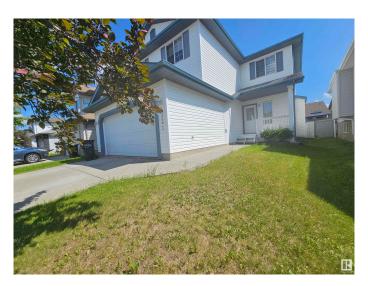

#### \$545,000

4 Bedroom, 3.50 Bathroom, 1,920 sqft Single Family on 0.00 Acres

Wild Rose, Edmonton, AB

Perfectly located 1900 SQFT 2-storey with fully finished basement. Beautiful home offers you Living room, kitchen, dinning and half bath on the main floor. Nice open living room with fireplace. Open kitchen with dinning. Main floor laundry. Second floor comes with three bedrooms and Bonus room. Huge master bedroom with En- suite bath with corner jacuzzi. Professionally finished basement has great room, one bedroom and full bath. Huge lot is fully landscaped. Good size rear deck. Close to school and shopping. Must See...

### **Exterior**

Exterior Wood, Vinyl

Exterior Features Fenced, Flat Site, Landscaped, Playground Nearby, Shopping Nearby

Roof Asphalt Shingles

Construction Wood, Vinyl

Foundation Concrete Perimeter