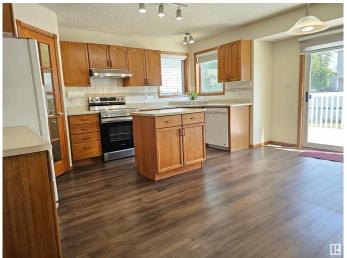

#### \$545,000

4 Bedroom, 3.50 Bathroom, 1,920 sqft Single Family on 0.00 Acres

Wild Rose, Edmonton, AB

Perfectly located 1900 SQFT 2-storey with fully finished basement. Beautiful home offers you Living room, kitchen, dinning and half bath on the main floor. Nice open living room with fireplace. Open kitchen with dinning. Main floor laundry. Second floor comes with three bedrooms and Bonus room. Huge master bedroom with En- suite bath with corner jacuzzi. Professionally finished basement has great room, one bedroom and full bath. Huge lot is fully landscaped. Good size rear deck. Close to school and shopping. Must See...

#### Interior

Interior Features ensuite bathroom

Appliances Dishwasher-Built-In, Dryer, Garage Opener, Hood Fan,

Humidifier-Power(Furnace), Vacuum Systems, Washer, Window

Coverings, See Remarks, Refrigerators-Two, Stoves-Two