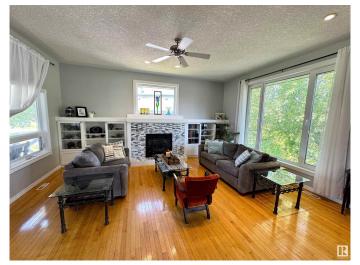

# \$799,900

4 Bedroom, 3.00 Bathroom, 2,241 sqft Rural on 0.52 Acres

Lakeshore Estates, Rural Parkland County, AB

Stunning 2,240 sq/ft two story located in Lakeshore Estates by Big Lake! This property boasts four bedrooms upstairs including a massive master bedroom and upgraded ensuite w/ double wide walk in shower. another renovated 4 piece bath, a huge, bright and open renovated kitchen with gas stove and quartz counters, central AC, tankless hot water, upgraded European windows and doors, finished basement, triple attached heated and insulated garage, and all on a half acre lot with municipal water and sewer! Upgraded insulation, gas fireplace with built in cabinetry, and situated on a beautiful tree lined lot located in a quiet cul-de-sac, this gorgeous property truly must be seen!

#### Interior

Interior Features ensuite bathroom

Heating Forced Air-1, Natural Gas

Stories 3

Has Basement Yes

Basement Full, Finished