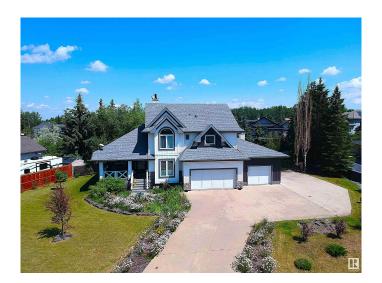

# \$799,900

4 Bedroom, 3.00 Bathroom, 2,241 sqft Rural on 0.52 Acres

Lakeshore Estates, Rural Parkland County, AB

Stunning 2,240 sq/ft two story located in Lakeshore Estates by Big Lake! This property boasts four bedrooms upstairs including a massive master bedroom and upgraded ensuite w/ double wide walk in shower. another renovated 4 piece bath, a huge, bright and open renovated kitchen with gas stove and quartz counters, central AC, tankless hot water, upgraded European windows and doors, finished basement, triple attached heated and insulated garage, and all on a half acre lot with municipal water and sewer! Upgraded insulation, gas fireplace with built in cabinetry, and situated on a beautiful tree lined lot located in a quiet cul-de-sac, this gorgeous property truly must be seen!

#### Interior

Interior Features ensuite bathroom

Heating Forced Air-1, Natural Gas

Stories 3

Has Basement Yes

Basement Full, Finished