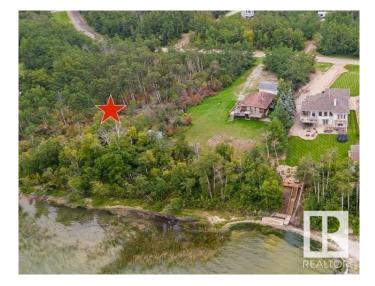

#### \$169,900

0 Bedroom, 0.00 Bathroom, Rural on 0.46 Acres

Ferby Subdivision, Rural Bonnyville M.D., AB

Unwind by the Water! Create your LAKEFRONT ideal getaway or build your new home in Ferbey Subdivision- Moose Lake. Fully treed .46 acres offers a north exposure and with power and gas readily available at the road, your construction plans are met with convenience and efficiency. Whether you envision a cozy cabin retreat or a grand lakeside estate, with no restrictive covenants, the possibilities are endless. Tranquil setting just a short, picturesque drive away from the golf course and Bonnyville amenities. Enjoy the outdoor fun, like fishing, boating, and swimming or just relax in the peaceful surroundings. Your Escape Awaits!

#### Exterior

Exterior Features Backs Onto Lake, Boating, Lake Access Property, Lake View, Not Landscaped, Private Setting, Recreation Use, Sloping Lot, Treed Lot, Waterfront Property, See Remarks