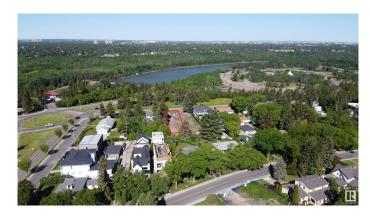

# \$1,025,000 - 8715 Saskatchewan Drive, Edmonton

MLS® #E4443134

### \$1,025,000

0 Bedroom, 0.00 Bathroom, Single Family on 0.00 Acres

Windsor Park (Edmonton), Edmonton, AB

47'x190' VACANT LOT. Flat, development ready site. No ASBESTOS, no demolition, just submit your plans to the city and BUILD. Listed for way less than the City of Edmonton tax assessment. With the potential for breathtaking views, located on one of Edmonton's most iconic drives.. this one is a no brainer. The large 47' frontage allows for a full sized house and the 190 foot backyard offers tons of potential with room for a green space, huge back patio, plus a triple car garage and even an over the garage suite, all with room to spare on this massive 835 Sq M lot. DO NOT MISS YOUR CHANCE!

#### **Exterior**

Exterior Features Back Lane, Flat Site, Hillside, Level Land, No Through Road,

Playground Nearby, Private Setting, Public Transportation, Ravine View,

**River View** 