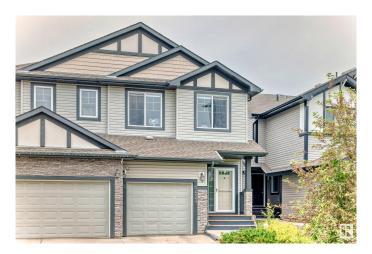

## \$429,000

3 Bedroom, 2.50 Bathroom, 1,466 sqft Single Family on 0.00 Acres

Laurel, Edmonton, AB

Welcome to Laurel! This well kept half duplex is perfect for your family. Original owner since it was built in 2013 The first floor is an open concept kitchen, dining and living space with a half bath for guests. The kitchen is well appointed with an island and room for bar seating. Walk up the large staircase right into your bonus room perfect for movie nights with the family. The primary bedroom has its own ensuite and walk in closet. The other 2 good sized bedrooms and full bath complete the second floor. The backyard is a blank canvas for you to make your own this summer. The single car garage is finished and heated! And yes there is A/C for those hot summer days and nights!

Year Built 2013

Type Single Family
Sub-Type Half Duplex
Style 2 Storey
Status Active

#### **Exterior**

Exterior Wood, Vinyl
Exterior Features See Remarks
Roof Asphalt Shingles

Construction Wood, Vinyl

Foundation Concrete Perimeter