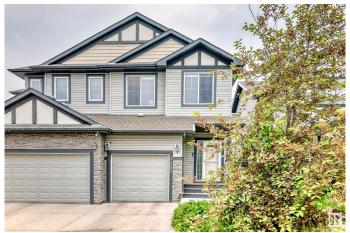

## \$429,000

3 Bedroom, 2.50 Bathroom, 1,466 sqft Single Family on 0.00 Acres

Laurel, Edmonton, AB

Welcome to Laurel! This well kept half duplex is perfect for your family. Original owner since it was built in 2013 The first floor is an open concept kitchen, dining and living space with a half bath for guests. The kitchen is well appointed with an island and room for bar seating. Walk up the large staircase right into your bonus room perfect for movie nights with the family. The primary bedroom has its own ensuite and walk in closet. The other 2 good sized bedrooms and full bath complete the second floor. The backyard is a blank canvas for you to make your own this summer. The single car garage is finished and heated! And yes there is A/C for those hot summer days and nights!

Year Built 2013

Type Single Family
Sub-Type Half Duplex
Style 2 Storey
Status Active

#### **Exterior**

Exterior Wood, Vinyl
Exterior Features See Remarks
Roof Asphalt Shingles

Construction Wood, Vinyl

Foundation Concrete Perimeter