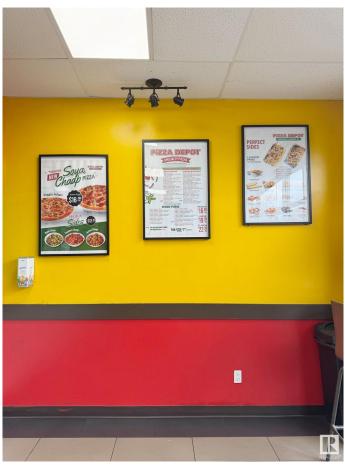

## \$330,000

0 Bedroom, 0.00 Bathroom, Business on 0.00 Acres

Silver Berry, Edmonton, AB

Pizza Depot Franchise for Sale in Tamarack (South Edmonton)! Well-established national franchise located in a high-traffic retail plaza near Meadows Transit Centre. Surrounded by residential neighborhoods and major retail, this location benefits from excellent visibility and steady walk-in traffic. Modern, clean interior with strong brand presence. Consistent sales and loyal customer base make this a great opportunity for owner-operators or investors. Full franchise training and support provided. Financials available to qualified buyers. Turnkey operation with growth potential in a rapidly developing area. Please do not approach staff directly.