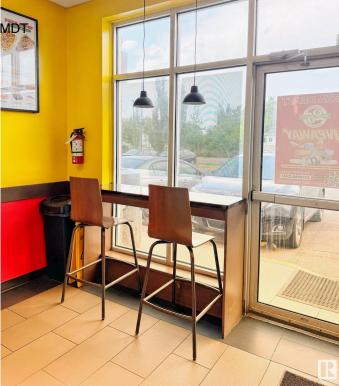

## \$330,000

0 Bedroom, 0.00 Bathroom, Business on 0.00 Acres

Silver Berry, Edmonton, AB

Pizza Depot Franchise for Sale in Tamarack (South Edmonton)! Well-established national franchise located in a high-traffic retail plaza near Meadows Transit Centre. Surrounded by residential neighborhoods and major retail, this location benefits from excellent visibility and steady walk-in traffic. Modern, clean interior with strong brand presence. Consistent sales and loyal customer base make this a great opportunity for owner-operators or investors. Full franchise training and support provided. Financials available to qualified buyers. Turnkey operation with growth potential in a rapidly developing area. Please do not approach staff directly.