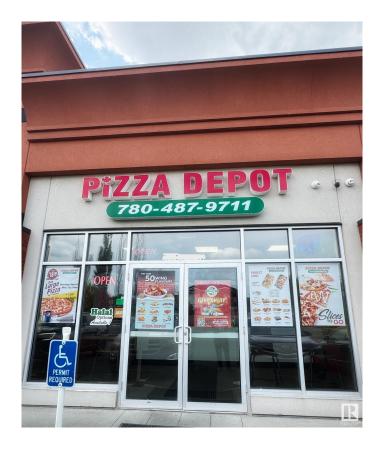

## \$330,000

0 Bedroom, 0.00 Bathroom, Business on 0.00 Acres

Silver Berry, Edmonton, AB

Pizza Depot Franchise for Sale in Tamarack (South Edmonton)! Well-established national franchise located in a high-traffic retail plaza near Meadows Transit Centre. Surrounded by residential neighborhoods and major retail, this location benefits from excellent visibility and steady walk-in traffic. Modern, clean interior with strong brand presence. Consistent sales and loyal customer base make this a great opportunity for owner-operators or investors. Full franchise training and support provided. Financials available to qualified buyers. Turnkey operation with growth potential in a rapidly developing area. Please do not approach staff directly.