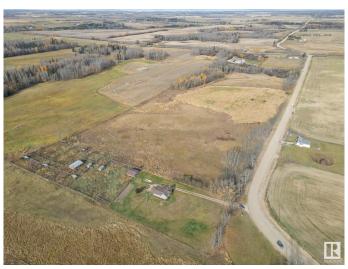

### \$400,000

2 Bedroom, 1.00 Bathroom, 1,401 sqft Rural on 27.00 Acres

Lac Ste Anne, Rural Lac Ste. Anne County, AB

Amazing opportunity to own a 27 acre parcel already zoned Country Residential, bordering the Town of Onoway! Perfect site for a future subdivision, which currently has the original homestead on the property. Property features double detached garage, sheds and livestock fencing. Property is long and rectangular, with lots of road frontage for future road allowances. Most of the 27 acres is flat and cleared, with the NW portion having a nice stand of trees. Original 1&1/2 storey home, with newer furnace. Excellent development opportunity adjoining the town, or perfect location for building your dream home with acres of privacy!