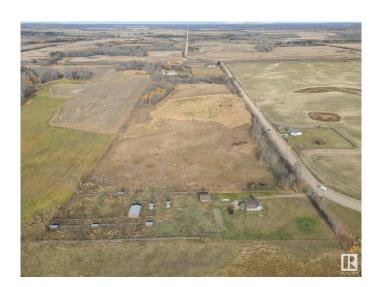

### \$400,000

2 Bedroom, 1.00 Bathroom, 1,401 sqft Rural on 27.00 Acres

Lac Ste Anne, Rural Lac Ste. Anne County, AB

Amazing opportunity to own a 27 acre parcel already zoned Country Residential, bordering the Town of Onoway! Perfect site for a future subdivision, which currently has the original homestead on the property. Property features double detached garage, sheds and livestock fencing. Property is long and rectangular, with lots of road frontage for future road allowances. Most of the 27 acres is flat and cleared, with the NW portion having a nice stand of trees. Original 1&1/2 storey home, with newer furnace. Excellent development opportunity adjoining the town, or perfect location for building your dream home with acres of privacy!