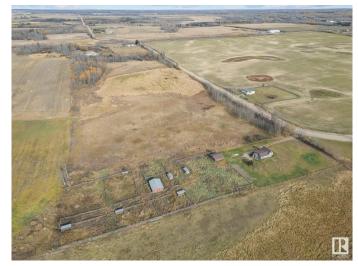

### \$400,000

2 Bedroom, 1.00 Bathroom, 1,401 sqft Rural on 27.00 Acres

Lac Ste Anne, Rural Lac Ste. Anne County, AB

Amazing opportunity to own a 27 acre parcel already zoned Country Residential, bordering the Town of Onoway! Perfect site for a future subdivision, which currently has the original homestead on the property. Property features double detached garage, sheds and livestock fencing. Property is long and rectangular, with lots of road frontage for future road allowances. Most of the 27 acres is flat and cleared, with the NW portion having a nice stand of trees. Original 1&1/2 storey home, with newer furnace. Excellent development opportunity adjoining the town, or perfect location for building your dream home with acres of privacy!