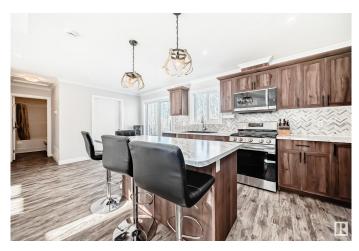

#### \$395,000

2 Bedroom, 2.00 Bathroom, 994 sqft Rural on 1.64 Acres

Charaden Meadows, Rural Wetaskiwin County, AB

NEW HOME!! REMARKABLE 2024 BUILT MANUFACTURED HOME located mins away from Pigeon Lake, 30 minutes to Leduc, Nisku & the Airport, in the relaxed community of Charaden Meadows. Seeking off grid living? This is very close with lots of options! Move in read with ample land and the possibility of a variety of animals. Not only is this an ideal location but this new meticulously prefabricated home has quality finishes and a sleek modern look. With 2 large bedrooms & 2 complete bathrooms, a gorgeous kitchen with coffee coloured cabinets & a practical eat in kitchen island, lots of natural light. This is just a feel good home! Impressive windows showcasing large decks with lots of room to entertain! RV parking, new home owner warranty, exterior hot-cold water tap, heated & insulated lines for pipes underground, outlets for BBQ & RV, plug in for external generator, sewer pipe for RV, external 200 amp panel (2 RV sockets & 2x 110V), the list goes on. A getaway oasis without the hassle.