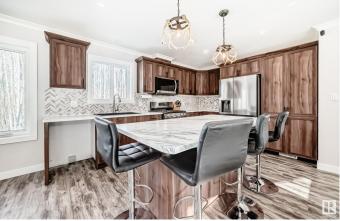

#### \$395,000

2 Bedroom, 2.00 Bathroom, 994 sqft Rural on 1.64 Acres

Charaden Meadows, Rural Wetaskiwin County, AB

NEW HOME!! REMARKABLE 2024 BUILT MANUFACTURED HOME located mins away from Pigeon Lake, 30 minutes to Leduc, Nisku & the Airport, in the relaxed community of Charaden Meadows. Seeking off grid living? This is very close with lots of options! Move in read with ample land and the possibility of a variety of animals. Not only is this an ideal location but this new meticulously prefabricated home has quality finishes and a sleek modern look. With 2 large bedrooms & 2 complete bathrooms, a gorgeous kitchen with coffee coloured cabinets & a practical eat in kitchen island, lots of natural light. This is just a feel good home! Impressive windows showcasing large decks with lots of room to entertain! RV parking, new home owner warranty, exterior hot-cold water tap, heated & insulated lines for pipes underground, outlets for BBQ & RV, plug in for external generator, sewer pipe for RV, external 200 amp panel (2 RV sockets & 2x 110V), the list goes on. A getaway oasis without the hassle.