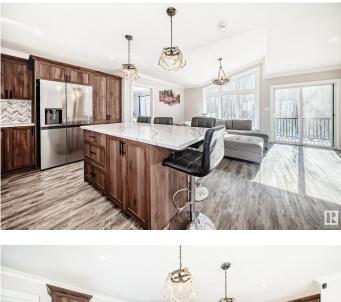

#### \$395,000

2 Bedroom, 2.00 Bathroom, 994 sqft Rural on 1.64 Acres

Charaden Meadows, Rural Wetaskiwin County, AB

NEW HOME!! REMARKABLE 2024 BUILT MANUFACTURED HOME located mins away from Pigeon Lake, 30 minutes to Leduc, Nisku & the Airport, in the relaxed community of Charaden Meadows. Seeking off grid living? This is very close with lots of options! Move in read with ample land and the possibility of a variety of animals. Not only is this an ideal location but this new meticulously prefabricated home has quality finishes and a sleek modern look. With 2 large bedrooms & 2 complete bathrooms, a gorgeous kitchen with coffee coloured cabinets & a practical eat in kitchen island, lots of natural light. This is just a feel good home! Impressive windows showcasing large decks with lots of room to entertain! RV parking, new home owner warranty, exterior hot-cold water tap, heated & insulated lines for pipes underground, outlets for BBQ & RV, plug in for external generator, sewer pipe for RV, external 200 amp panel (2 RV sockets & 2x 110V), the list goes on. A getaway oasis without the hassle.